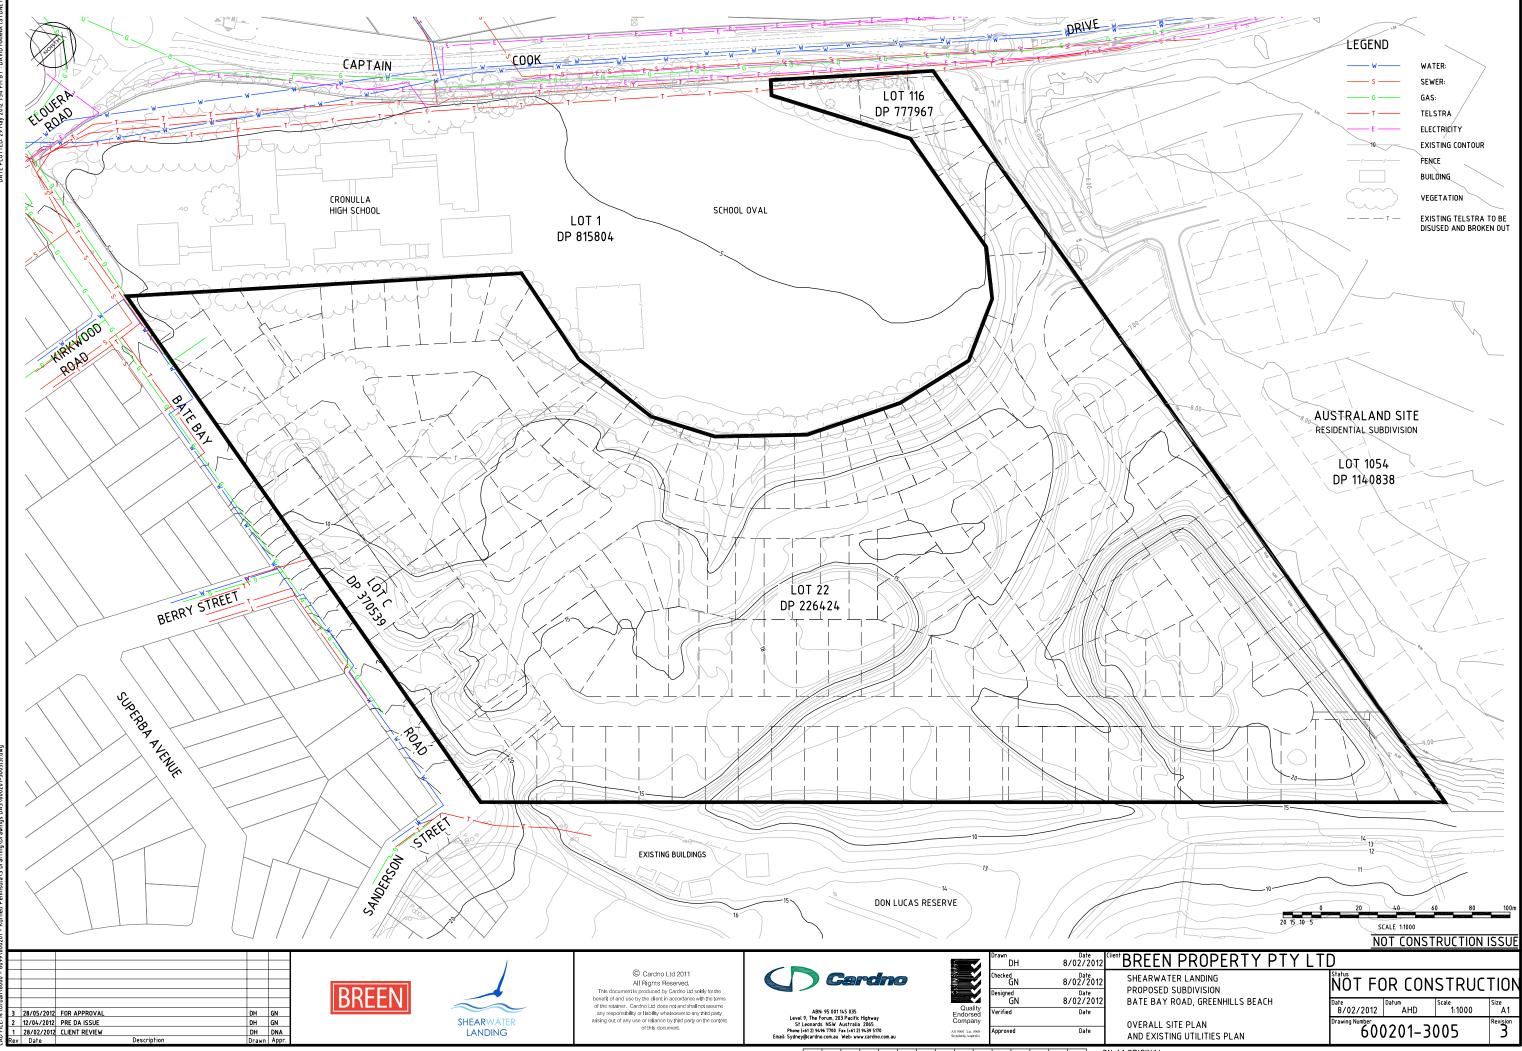

## DRAWING SCHEDULE

| 600201-3001 | COVER SHEET, LOCALITY SKETCH AND DRAWING SCHEDULE         |
|-------------|-----------------------------------------------------------|
| 600201-3002 | EXTENT OF DEVELOPMENT                                     |
| 600201-3003 | DEVELOPMENT PLAN                                          |
| 600201-3005 | OVERALL SITE PLAN AND EXISTING UTILITIES PLAN             |
| 600201-3006 | MASTERPLAN                                                |
| 600201-3007 | OVERALL CONCEPT LAYOUT                                    |
| 600201-3008 | STAGE 1 WORKS                                             |
| 600201-3009 | SUBDIVISION PLAN – STAGE 1A TO STAGE 2B                   |
| 600201-3010 | SUBDIVISION PLAN – STAGE 2C                               |
| 600201-3011 | STAGE 1 TO STAGE 2B GENERAL ARRANGEMENT PLAN SHEET 1 OF 3 |
| 600201-3012 | STAGE 1 TO STAGE 2B GENERAL ARRANGEMENT PLAN SHEET 2 OF 3 |
| 600201-3013 | STAGE 1 TO STAGE 2B GENERAL ARRANGEMENT PLAN SHEET 3 OF 3 |
| 600201-3014 | STAGE 2C GENERAL ARRANGEMENT PLAN SHEET 1 OF 1            |
| 600201-3015 | TYPICAL CROSS SECTIONS - SHEET 1 of 2                     |
| 600201-3016 | TYPICAL CROSS SECTIONS - SHEET 2 of 2                     |
| 600201-3017 | DETAILS SHEET                                             |
| 600201-3020 | LONGITUDINAL SECTIONS – ROAD 1 SHEET 1 OF 2               |
| 600201-3021 | LONGITUDINAL SECTIONS – ROAD 1 SHEET 2 OF 2               |
| 600201-3022 | LONGITUDINAL SECTIONS – ROAD 2                            |
| 600201-3023 | LONGITUDINAL SECTIONS – ROADS 3, 4 & 5                    |
| 600201-3030 | OVERALL CONCEPT STORMWATER CATCHMENT PLAN                 |
| 600201-3035 | WETLAND BASIN DETAIL                                      |
| 600201-3037 | TYPICAL SECTIONS - WETLAND BASIN                          |
| 600201-3040 | CONCEPT WATER & SEWER DESIGN                              |
| 600201-3050 | CONCEPT EROSION & SEDIMENT CONTROL PLAN                   |
| 600201-3055 | CONCEPT ELECTRICAL RETICULATION DESIGN                    |
| 600201-3060 | CUT/FILL PLAN                                             |
| 600201-3065 | SITE SECTIONS – 1 of 3                                    |
| 600201-3066 | SITE SECTIONS – 2 of 3                                    |
| 600201-3067 | SITE SECTIONS – 3 of 3                                    |
| 600201-3070 | DETAILS OF MAINTENANCE BAYS FOR GPT                       |
|             |                                                           |

LOCALITY SKETCH

APPENDIX 'G'

|                           | N                          | OT CONST     | RUCTION       | ISSU       |  |  |
|---------------------------|----------------------------|--------------|---------------|------------|--|--|
| ROPERTY PTY LTD           |                            |              |               |            |  |  |
| ANDING<br>DIVISION        | NOT FOR CONSTRUCTIO        |              |               |            |  |  |
| ), GREENHILLS BEACH       | Date<br>8/02/2012          | Datum<br>AHD | Scale<br>NTS  | Size<br>A1 |  |  |
| OCALITY SKETCH<br>CHEDULE | Drawing Number 600201-3001 |              | Revision<br>5 |            |  |  |
|                           |                            |              |               |            |  |  |