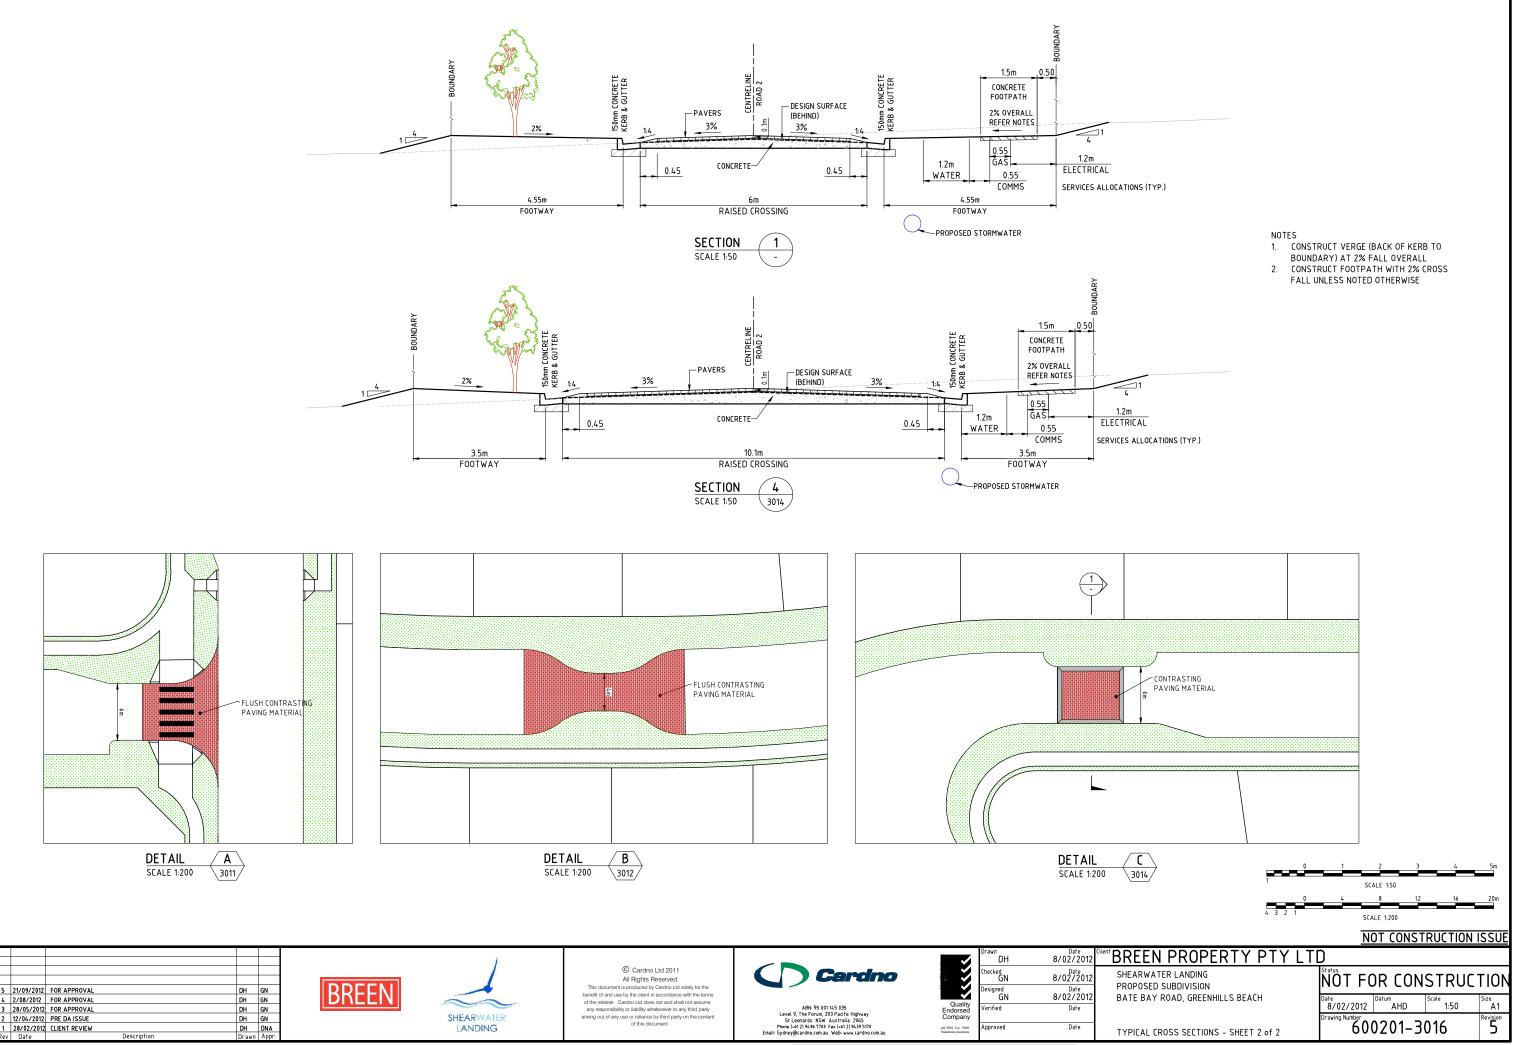

## DRAWING SCHEDULE

| 600201-3001 | COVER SHEET, LOCALITY SKETCH AND DRAWING SCHEDULE         |
|-------------|-----------------------------------------------------------|
| 600201-3002 | EXTENT OF DEVELOPMENT                                     |
| 600201-3003 | DEVELOPMENT PLAN                                          |
| 600201-3005 | OVERALL SITE PLAN AND EXISTING UTILITIES PLAN             |
| 600201-3006 | MASTERPLAN                                                |
| 600201-3007 | OVERALL CONCEPT LAYOUT                                    |
| 600201-3008 | STAGE 1 WORKS                                             |
| 600201-3009 | SUBDIVISION PLAN – STAGE 1A TO STAGE 2B                   |
| 600201-3010 | SUBDIVISION PLAN – STAGE 2C                               |
| 600201-3011 | STAGE 1 TO STAGE 2B GENERAL ARRANGEMENT PLAN SHEET 1 OF 3 |
| 600201-3012 | STAGE 1 TO STAGE 2B GENERAL ARRANGEMENT PLAN SHEET 2 OF 3 |
| 600201-3013 | STAGE 1 TO STAGE 2B GENERAL ARRANGEMENT PLAN SHEET 3 OF 3 |
| 600201-3014 | STAGE 2C GENERAL ARRANGEMENT PLAN SHEET 1 OF 1            |
| 600201-3015 | TYPICAL CROSS SECTIONS - SHEET 1 of 2                     |
| 600201-3016 | TYPICAL CROSS SECTIONS - SHEET 2 of 2                     |
| 600201-3017 | DETAILS SHEET                                             |
| 600201-3020 | LONGITUDINAL SECTIONS – ROAD 1 SHEET 1 OF 2               |
| 600201-3021 | LONGITUDINAL SECTIONS – ROAD 1 SHEET 2 OF 2               |
| 600201-3022 | LONGITUDINAL SECTIONS – ROAD 2                            |
| 600201-3023 | LONGITUDINAL SECTIONS – ROADS 3, 4 & 5                    |
| 600201-3030 | OVERALL CONCEPT STORMWATER CATCHMENT PLAN                 |
| 600201-3035 | WETLAND BASIN DETAIL                                      |
| 600201-3037 | TYPICAL SECTIONS - WETLAND BASIN                          |
| 600201-3040 | CONCEPT WATER & SEWER DESIGN                              |
| 600201-3050 | CONCEPT EROSION & SEDIMENT CONTROL PLAN                   |
| 600201-3055 | CONCEPT ELECTRICAL RETICULATION DESIGN                    |
| 600201-3060 | CUT/FILL PLAN                                             |
| 600201-3065 | SITE SECTIONS – 1 of 3                                    |
| 600201-3066 | SITE SECTIONS – 2 of 3                                    |
| 600201-3067 | SITE SECTIONS – 3 of 3                                    |
| 600201-3070 | DETAILS OF MAINTENANCE BAYS FOR GPT                       |
|             |                                                           |