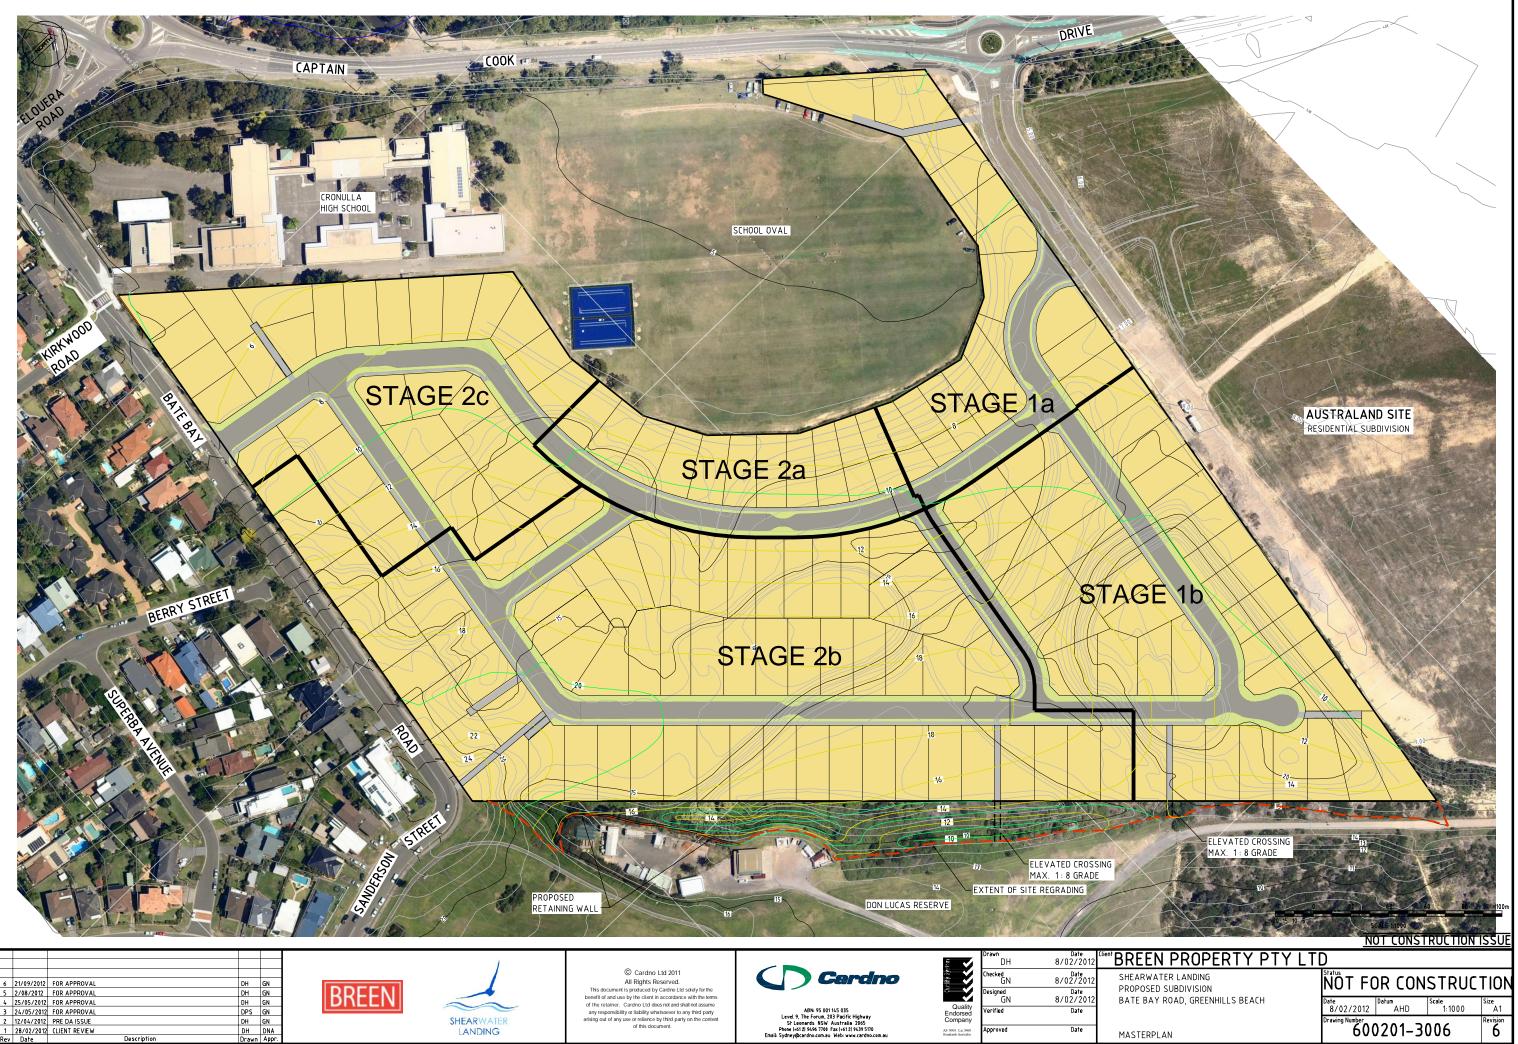

## DRAWING SCHEDULE

| 600201-3001 | COVER SHEET, LOCALITY SKETCH AND DRAWING SCHEDULE         |
|-------------|-----------------------------------------------------------|
| 600201-3002 | EXTENT OF DEVELOPMENT                                     |
| 600201-3003 | DEVELOPMENT PLAN                                          |
| 600201-3005 | OVERALL SITE PLAN AND EXISTING UTILITIES PLAN             |
| 600201-3006 | MASTERPLAN                                                |
| 600201-3007 | OVERALL CONCEPT LAYOUT                                    |
| 600201-3008 | STAGE 1 WORKS                                             |
| 600201-3009 | SUBDIVISION PLAN – STAGE 1A TO STAGE 2B                   |
| 600201-3010 | SUBDIVISION PLAN – STAGE 2C                               |
| 600201-3011 | STAGE 1 TO STAGE 2B GENERAL ARRANGEMENT PLAN SHEET 1 OF 3 |
| 600201-3012 | STAGE 1 TO STAGE 2B GENERAL ARRANGEMENT PLAN SHEET 2 OF 3 |
| 600201-3013 | STAGE 1 TO STAGE 2B GENERAL ARRANGEMENT PLAN SHEET 3 OF 3 |
| 600201-3014 | STAGE 2C GENERAL ARRANGEMENT PLAN SHEET 1 OF 1            |
| 600201-3015 | TYPICAL CROSS SECTIONS - SHEET 1 of 2                     |
| 600201-3016 | TYPICAL CROSS SECTIONS - SHEET 2 of 2                     |
| 600201-3017 | DETAILS SHEET                                             |
| 600201-3020 | LONGITUDINAL SECTIONS – ROAD 1 SHEET 1 OF 2               |
| 600201-3021 | LONGITUDINAL SECTIONS – ROAD 1 SHEET 2 OF 2               |
| 600201-3022 | LONGITUDINAL SECTIONS – ROAD 2                            |
| 600201-3023 | LONGITUDINAL SECTIONS – ROADS 3, 4 & 5                    |
| 600201-3030 | OVERALL CONCEPT STORMWATER CATCHMENT PLAN                 |
| 600201-3035 | WETLAND BASIN DETAIL                                      |
| 600201-3037 | TYPICAL SECTIONS - WETLAND BASIN                          |
| 600201-3040 | CONCEPT WATER & SEWER DESIGN                              |
| 600201-3050 | CONCEPT EROSION & SEDIMENT CONTROL PLAN                   |
| 600201-3055 | CONCEPT ELECTRICAL RETICULATION DESIGN                    |
| 600201-3060 | CUT/FILL PLAN                                             |
| 600201-3065 | SITE SECTIONS – 1 of 3                                    |
| 600201-3066 | SITE SECTIONS – 2 of 3                                    |
| 600201-3067 | SITE SECTIONS – 3 of 3                                    |
| 600201-3070 | DETAILS OF MAINTENANCE BAYS FOR GPT                       |
|             |                                                           |