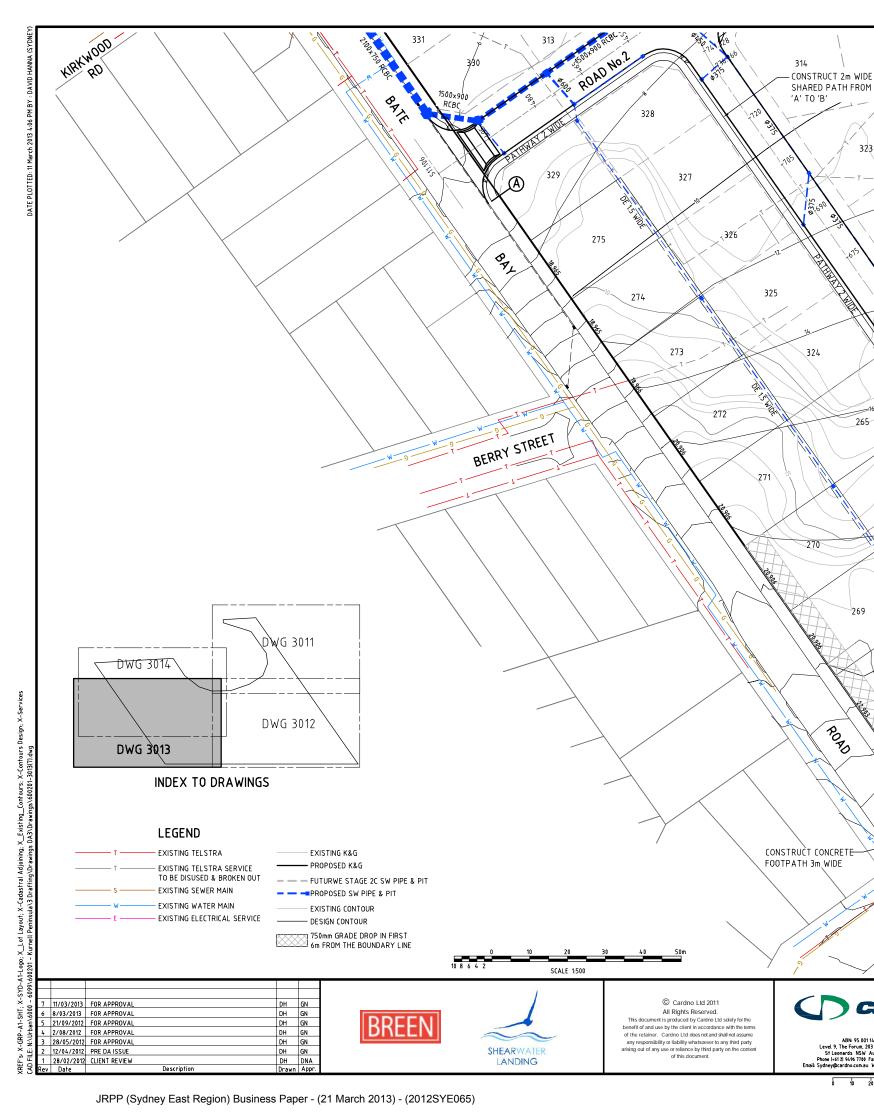

## DRAWING SCHEDULE

| 600201-3001 | COVER SHEET, LOCALITY SKETCH AND DRAWING SCHEDULE         |
|-------------|-----------------------------------------------------------|
| 600201-3002 | EXTENT OF DEVELOPMENT                                     |
| 600201-3003 | DEVELOPMENT PLAN                                          |
| 600201-3005 | OVERALL SITE PLAN AND EXISTING UTILITIES PLAN             |
| 600201-3006 | MASTERPLAN                                                |
| 600201-3007 | OVERALL CONCEPT LAYOUT                                    |
| 600201-3008 | STAGE 1 WORKS                                             |
| 600201-3009 | SUBDIVISION PLAN – STAGE 1A TO STAGE 2B                   |
| 600201-3010 | SUBDIVISION PLAN – STAGE 2C                               |
| 600201-3011 | STAGE 1 TO STAGE 2B GENERAL ARRANGEMENT PLAN SHEET 1 OF 3 |
| 600201-3012 | STAGE 1 TO STAGE 2B GENERAL ARRANGEMENT PLAN SHEET 2 OF 3 |
| 600201-3013 | STAGE 1 TO STAGE 2B GENERAL ARRANGEMENT PLAN SHEET 3 OF 3 |
| 600201-3014 | STAGE 2C GENERAL ARRANGEMENT PLAN SHEET 1 OF 1            |
| 600201-3015 | TYPICAL CROSS SECTIONS - SHEET 1 of 2                     |
| 600201-3016 | TYPICAL CROSS SECTIONS - SHEET 2 of 2                     |
| 600201-3017 | DETAILS SHEET                                             |
| 600201-3020 | LONGITUDINAL SECTIONS – ROAD 1 SHEET 1 OF 2               |
| 600201-3021 | LONGITUDINAL SECTIONS – ROAD 1 SHEET 2 OF 2               |
| 600201-3022 | LONGITUDINAL SECTIONS – ROAD 2                            |
| 600201-3023 | LONGITUDINAL SECTIONS – ROADS 3, 4 & 5                    |
| 600201-3030 | OVERALL CONCEPT STORMWATER CATCHMENT PLAN                 |
| 600201-3035 | WETLAND BASIN DETAIL                                      |
| 600201-3037 | TYPICAL SECTIONS - WETLAND BASIN                          |
| 600201-3040 | CONCEPT WATER & SEWER DESIGN                              |
| 600201-3050 | CONCEPT EROSION & SEDIMENT CONTROL PLAN                   |
| 600201-3055 | CONCEPT ELECTRICAL RETICULATION DESIGN                    |
| 600201-3060 | CUT/FILL PLAN                                             |
| 600201-3065 | SITE SECTIONS – 1 of 3                                    |
| 600201-3066 | SITE SECTIONS – 2 of 3                                    |
| 600201-3067 | SITE SECTIONS – 3 of 3                                    |
| 600201-3070 | DETAILS OF MAINTENANCE BAYS FOR GPT                       |
|             |                                                           |

LOCALITY SKETCH

APPENDIX 'G'

|                           | N                          | OT CONST     | RUCTION       | ISSU       |  |  |
|---------------------------|----------------------------|--------------|---------------|------------|--|--|
| ROPERTY PTY LTD           |                            |              |               |            |  |  |
| ANDING<br>DIVISION        | NOT FOR CONSTRUCTIO        |              |               |            |  |  |
| ), GREENHILLS BEACH       | Date<br>8/02/2012          | Datum<br>AHD | Scale<br>NTS  | Size<br>A1 |  |  |
| OCALITY SKETCH<br>CHEDULE | Drawing Number 600201-3001 |              | Revision<br>5 |            |  |  |
|                           |                            |              |               |            |  |  |