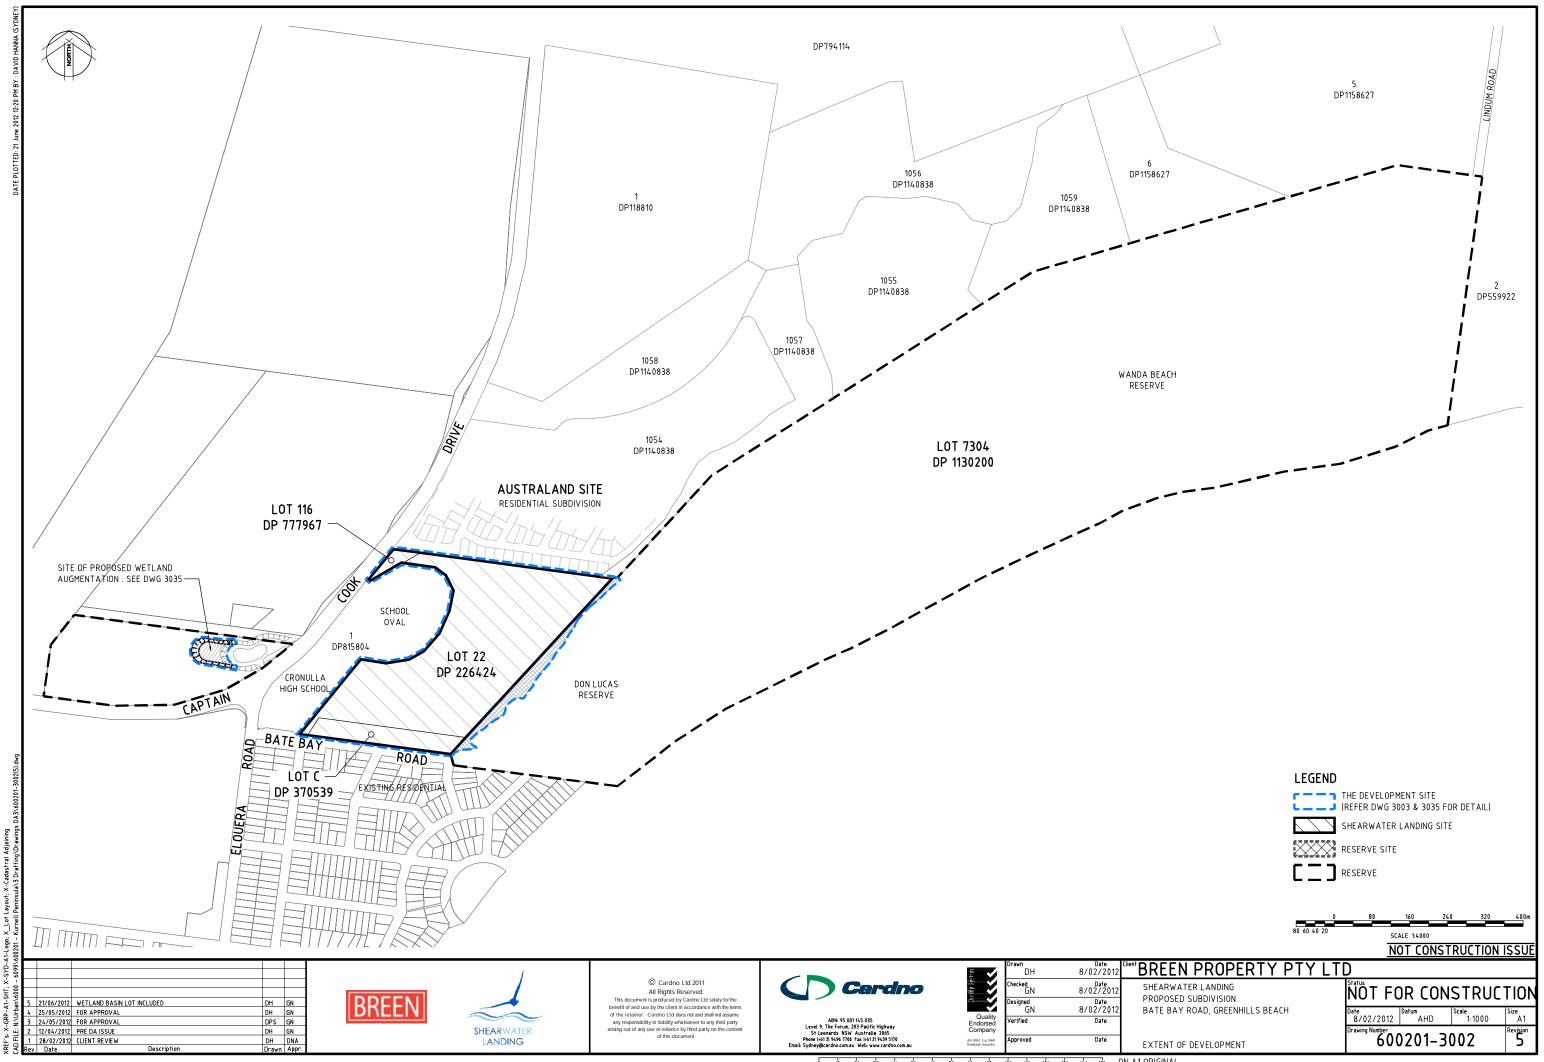

## DRAWING SCHEDULE

| 600201-3001 | COVER SHEET, LOCALITY SKETCH AND DRAWING SCHEDULE         |
|-------------|-----------------------------------------------------------|
| 600201-3002 | EXTENT OF DEVELOPMENT                                     |
| 600201-3003 | DEVELOPMENT PLAN                                          |
| 600201-3005 | OVERALL SITE PLAN AND EXISTING UTILITIES PLAN             |
| 600201-3006 | MASTERPLAN                                                |
| 600201-3007 | OVERALL CONCEPT LAYOUT                                    |
| 600201-3008 | STAGE 1 WORKS                                             |
| 600201-3009 | SUBDIVISION PLAN – STAGE 1A TO STAGE 2B                   |
| 600201-3010 | SUBDIVISION PLAN – STAGE 2C                               |
| 600201-3011 | STAGE 1 TO STAGE 2B GENERAL ARRANGEMENT PLAN SHEET 1 OF 3 |
| 600201-3012 | STAGE 1 TO STAGE 2B GENERAL ARRANGEMENT PLAN SHEET 2 OF 3 |
| 600201-3013 | STAGE 1 TO STAGE 2B GENERAL ARRANGEMENT PLAN SHEET 3 OF 3 |
| 600201-3014 | STAGE 2C GENERAL ARRANGEMENT PLAN SHEET 1 OF 1            |
| 600201-3015 | TYPICAL CROSS SECTIONS - SHEET 1 of 2                     |
| 600201-3016 | TYPICAL CROSS SECTIONS - SHEET 2 of 2                     |
| 600201-3017 | DETAILS SHEET                                             |
| 600201-3020 | LONGITUDINAL SECTIONS – ROAD 1 SHEET 1 OF 2               |
| 600201-3021 | LONGITUDINAL SECTIONS – ROAD 1 SHEET 2 OF 2               |
| 600201-3022 | LONGITUDINAL SECTIONS – ROAD 2                            |
| 600201-3023 | LONGITUDINAL SECTIONS – ROADS 3, 4 & 5                    |
| 600201-3030 | OVERALL CONCEPT STORMWATER CATCHMENT PLAN                 |
| 600201-3035 | WETLAND BASIN DETAIL                                      |
| 600201-3037 | TYPICAL SECTIONS - WETLAND BASIN                          |
| 600201-3040 | CONCEPT WATER & SEWER DESIGN                              |
| 600201-3050 | CONCEPT EROSION & SEDIMENT CONTROL PLAN                   |
| 600201-3055 | CONCEPT ELECTRICAL RETICULATION DESIGN                    |
| 600201-3060 | CUT/FILL PLAN                                             |
| 600201-3065 | SITE SECTIONS – 1 of 3                                    |
| 600201-3066 | SITE SECTIONS – 2 of 3                                    |
| 600201-3067 | SITE SECTIONS – 3 of 3                                    |
| 600201-3070 | DETAILS OF MAINTENANCE BAYS FOR GPT                       |
|             |                                                           |