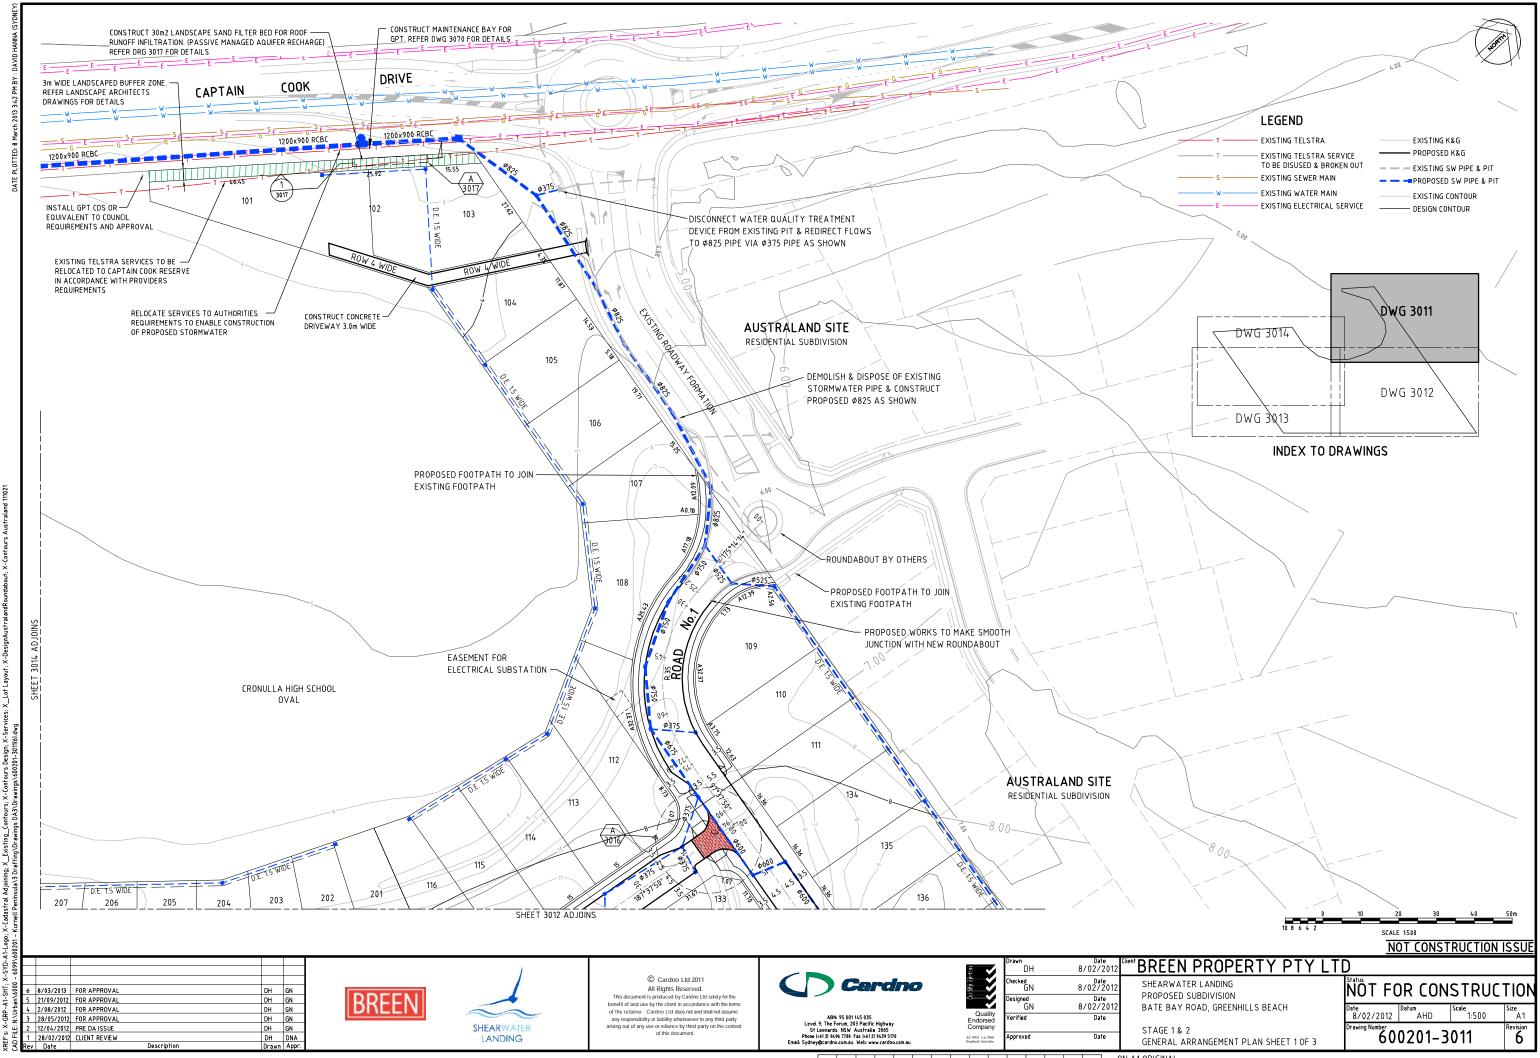

## DRAWING SCHEDULE

| 600201-3001 | COVER SHEET, LOCALITY SKETCH AND DRAWING SCHEDULE         |
|-------------|-----------------------------------------------------------|
| 600201-3002 | EXTENT OF DEVELOPMENT                                     |
| 600201-3003 | DEVELOPMENT PLAN                                          |
| 600201-3005 | OVERALL SITE PLAN AND EXISTING UTILITIES PLAN             |
| 600201-3006 | MASTERPLAN                                                |
| 600201-3007 | OVERALL CONCEPT LAYOUT                                    |
| 600201-3008 | STAGE 1 WORKS                                             |
| 600201-3009 | SUBDIVISION PLAN – STAGE 1A TO STAGE 2B                   |
| 600201-3010 | SUBDIVISION PLAN – STAGE 2C                               |
| 600201-3011 | STAGE 1 TO STAGE 2B GENERAL ARRANGEMENT PLAN SHEET 1 OF 3 |
| 600201-3012 | STAGE 1 TO STAGE 2B GENERAL ARRANGEMENT PLAN SHEET 2 OF 3 |
| 600201-3013 | STAGE 1 TO STAGE 2B GENERAL ARRANGEMENT PLAN SHEET 3 OF 3 |
| 600201-3014 | STAGE 2C GENERAL ARRANGEMENT PLAN SHEET 1 OF 1            |
| 600201-3015 | TYPICAL CROSS SECTIONS - SHEET 1 of 2                     |
| 600201-3016 | TYPICAL CROSS SECTIONS - SHEET 2 of 2                     |
| 600201-3017 | DETAILS SHEET                                             |
| 600201-3020 | LONGITUDINAL SECTIONS – ROAD 1 SHEET 1 OF 2               |
| 600201-3021 | LONGITUDINAL SECTIONS – ROAD 1 SHEET 2 OF 2               |
| 600201-3022 | LONGITUDINAL SECTIONS – ROAD 2                            |
| 600201-3023 | LONGITUDINAL SECTIONS – ROADS 3, 4 & 5                    |
| 600201-3030 | OVERALL CONCEPT STORMWATER CATCHMENT PLAN                 |
| 600201-3035 | WETLAND BASIN DETAIL                                      |
| 600201-3037 | TYPICAL SECTIONS - WETLAND BASIN                          |
| 600201-3040 | CONCEPT WATER & SEWER DESIGN                              |
| 600201-3050 | CONCEPT EROSION & SEDIMENT CONTROL PLAN                   |
| 600201-3055 | CONCEPT ELECTRICAL RETICULATION DESIGN                    |
| 600201-3060 | CUT/FILL PLAN                                             |
| 600201-3065 | SITE SECTIONS – 1 of 3                                    |
| 600201-3066 | SITE SECTIONS – 2 of 3                                    |
| 600201-3067 | SITE SECTIONS – 3 of 3                                    |
| 600201-3070 | DETAILS OF MAINTENANCE BAYS FOR GPT                       |
|             |                                                           |