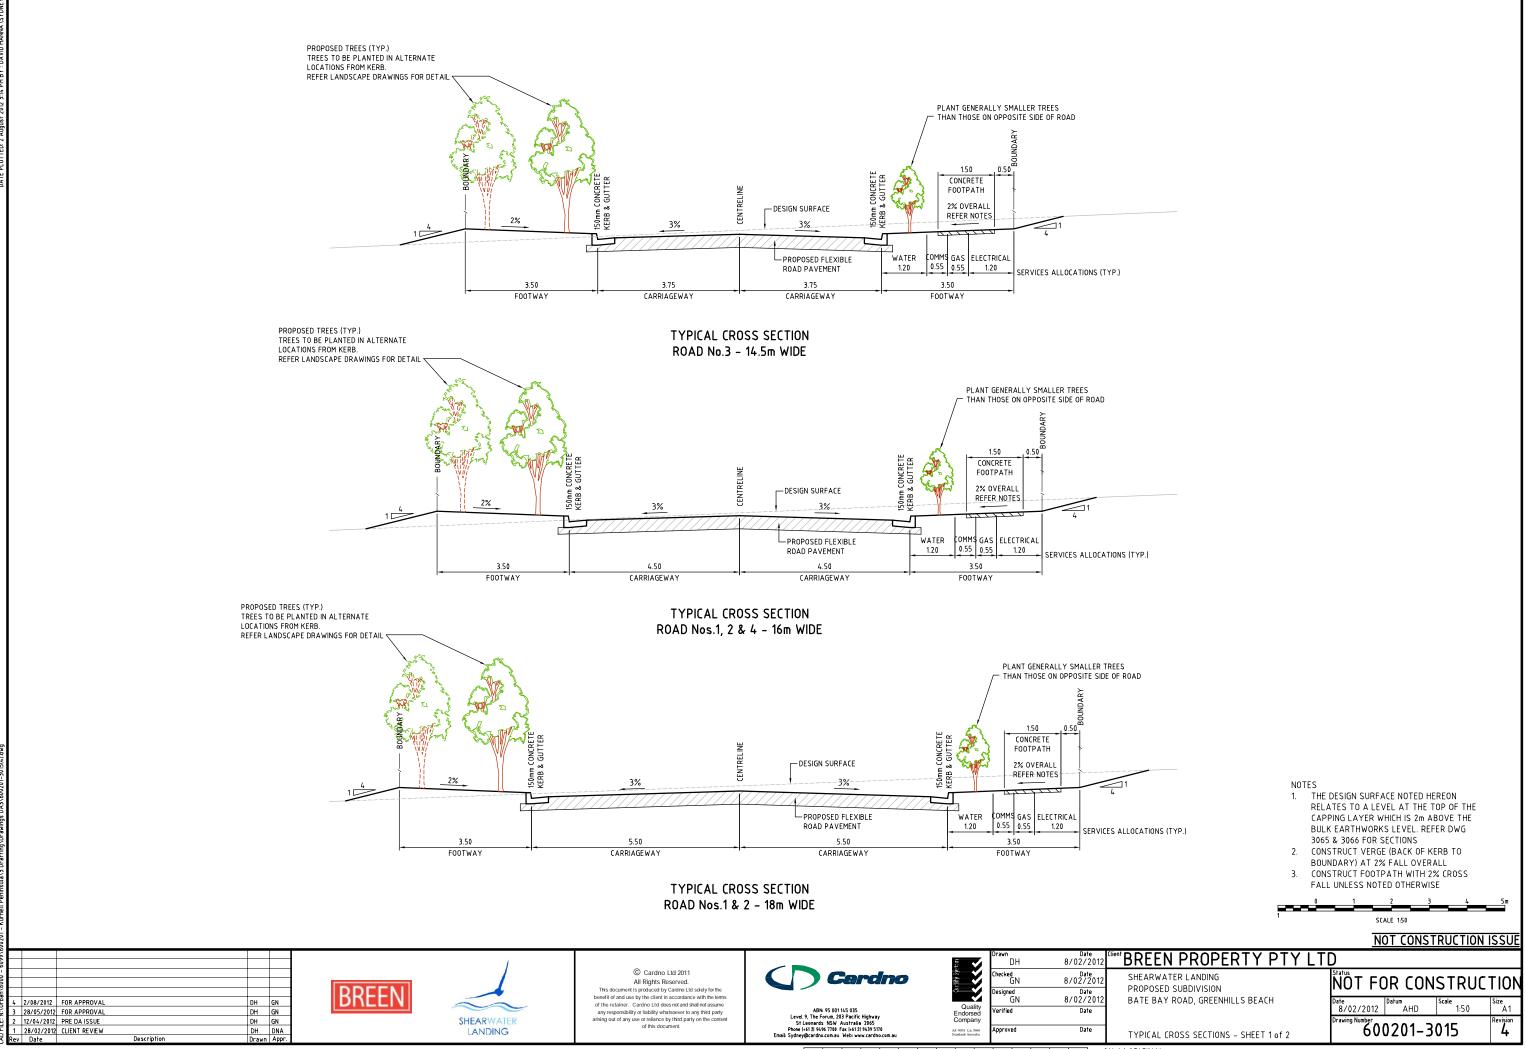

## DRAWING SCHEDULE

| 600201-3001 | COVER SHEET, LOCALITY SKETCH AND DRAWING SCHEDULE         |
|-------------|-----------------------------------------------------------|
| 600201-3002 | EXTENT OF DEVELOPMENT                                     |
| 600201-3003 | DEVELOPMENT PLAN                                          |
| 600201-3005 | OVERALL SITE PLAN AND EXISTING UTILITIES PLAN             |
| 600201-3006 | MASTERPLAN                                                |
| 600201-3007 | OVERALL CONCEPT LAYOUT                                    |
| 600201-3008 | STAGE 1 WORKS                                             |
| 600201-3009 | SUBDIVISION PLAN – STAGE 1A TO STAGE 2B                   |
| 600201-3010 | SUBDIVISION PLAN – STAGE 2C                               |
| 600201-3011 | STAGE 1 TO STAGE 2B GENERAL ARRANGEMENT PLAN SHEET 1 OF 3 |
| 600201-3012 | STAGE 1 TO STAGE 2B GENERAL ARRANGEMENT PLAN SHEET 2 OF 3 |
| 600201-3013 | STAGE 1 TO STAGE 2B GENERAL ARRANGEMENT PLAN SHEET 3 OF 3 |
| 600201-3014 | STAGE 2C GENERAL ARRANGEMENT PLAN SHEET 1 OF 1            |
| 600201-3015 | TYPICAL CROSS SECTIONS - SHEET 1 of 2                     |
| 600201-3016 | TYPICAL CROSS SECTIONS - SHEET 2 of 2                     |
| 600201-3017 | DETAILS SHEET                                             |
| 600201-3020 | LONGITUDINAL SECTIONS – ROAD 1 SHEET 1 OF 2               |
| 600201-3021 | LONGITUDINAL SECTIONS – ROAD 1 SHEET 2 OF 2               |
| 600201-3022 | LONGITUDINAL SECTIONS – ROAD 2                            |
| 600201-3023 | LONGITUDINAL SECTIONS – ROADS 3, 4 & 5                    |
| 600201-3030 | OVERALL CONCEPT STORMWATER CATCHMENT PLAN                 |
| 600201-3035 | WETLAND BASIN DETAIL                                      |
| 600201-3037 | TYPICAL SECTIONS - WETLAND BASIN                          |
| 600201-3040 | CONCEPT WATER & SEWER DESIGN                              |
| 600201-3050 | CONCEPT EROSION & SEDIMENT CONTROL PLAN                   |
| 600201-3055 | CONCEPT ELECTRICAL RETICULATION DESIGN                    |
| 600201-3060 | CUT/FILL PLAN                                             |
| 600201-3065 | SITE SECTIONS – 1 of 3                                    |
| 600201-3066 | SITE SECTIONS – 2 of 3                                    |
| 600201-3067 | SITE SECTIONS – 3 of 3                                    |
| 600201-3070 | DETAILS OF MAINTENANCE BAYS FOR GPT                       |
|             |                                                           |