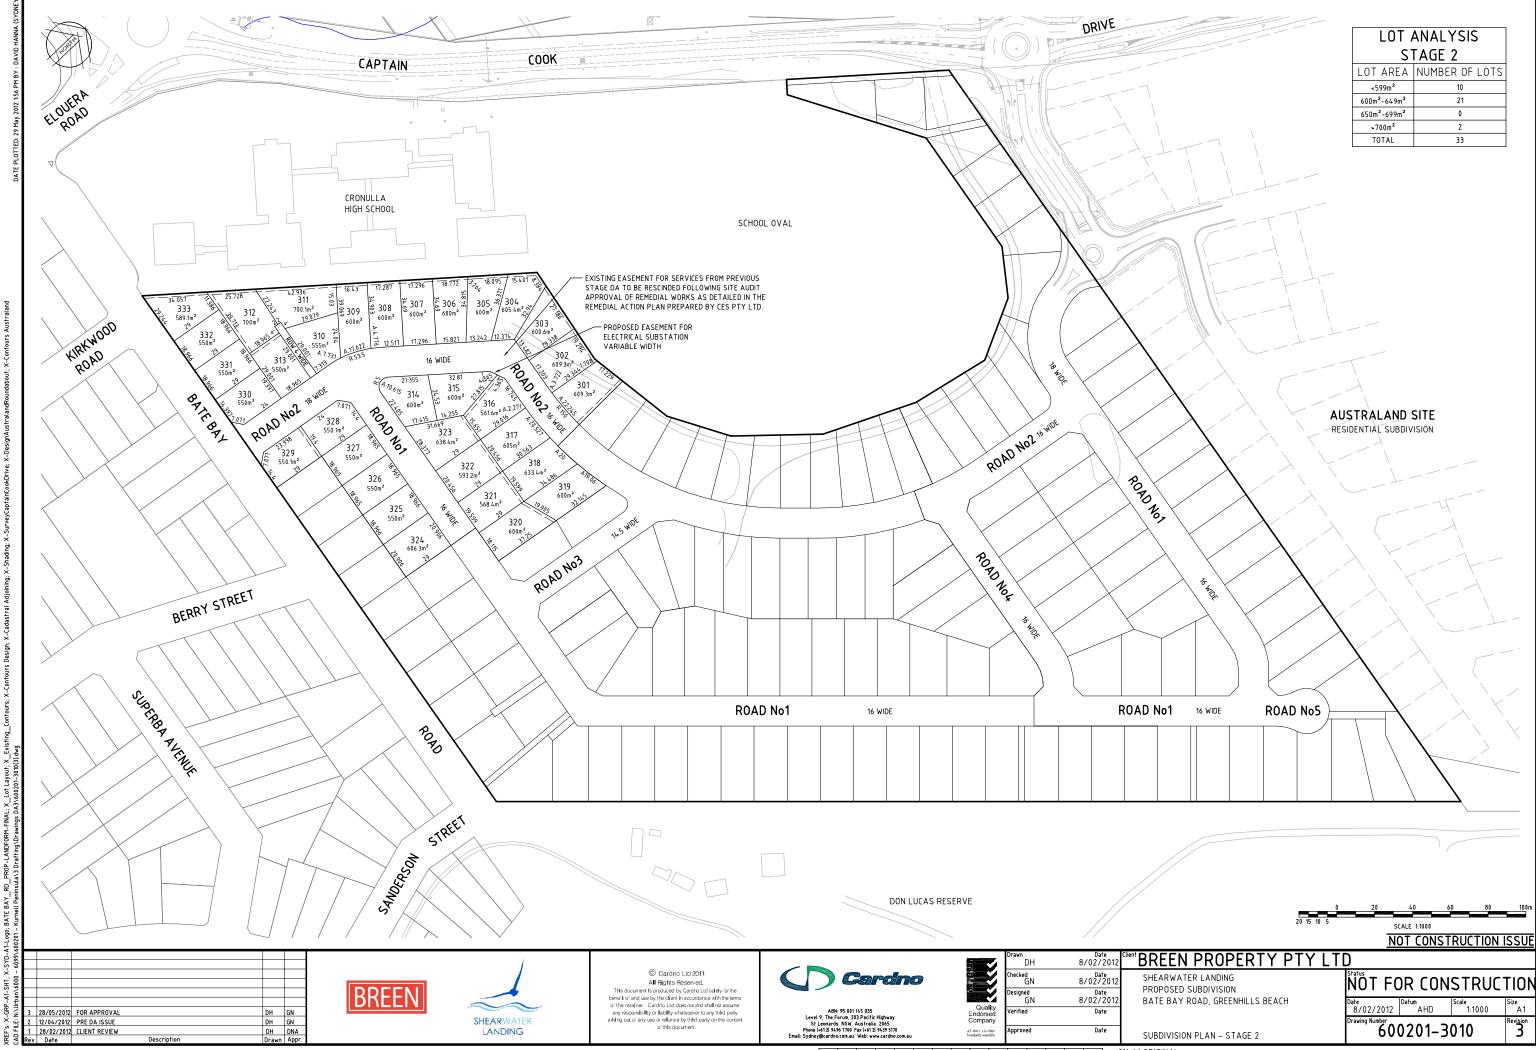

## DRAWING SCHEDULE

| 600201-3001 | COVER SHEET, LOCALITY SKETCH AND DRAWING SCHEDULE         |
|-------------|-----------------------------------------------------------|
| 600201-3002 | EXTENT OF DEVELOPMENT                                     |
| 600201-3003 | DEVELOPMENT PLAN                                          |
| 600201-3005 | OVERALL SITE PLAN AND EXISTING UTILITIES PLAN             |
| 600201-3006 | MASTERPLAN                                                |
| 600201-3007 | OVERALL CONCEPT LAYOUT                                    |
| 600201-3008 | STAGE 1 WORKS                                             |
| 600201-3009 | SUBDIVISION PLAN – STAGE 1A TO STAGE 2B                   |
| 600201-3010 | SUBDIVISION PLAN – STAGE 2C                               |
| 600201-3011 | STAGE 1 TO STAGE 2B GENERAL ARRANGEMENT PLAN SHEET 1 OF 3 |
| 600201-3012 | STAGE 1 TO STAGE 2B GENERAL ARRANGEMENT PLAN SHEET 2 OF 3 |
| 600201-3013 | STAGE 1 TO STAGE 2B GENERAL ARRANGEMENT PLAN SHEET 3 OF 3 |
| 600201-3014 | STAGE 2C GENERAL ARRANGEMENT PLAN SHEET 1 OF 1            |
| 600201-3015 | TYPICAL CROSS SECTIONS - SHEET 1 of 2                     |
| 600201-3016 | TYPICAL CROSS SECTIONS - SHEET 2 of 2                     |
| 600201-3017 | DETAILS SHEET                                             |
| 600201-3020 | LONGITUDINAL SECTIONS – ROAD 1 SHEET 1 OF 2               |
| 600201-3021 | LONGITUDINAL SECTIONS – ROAD 1 SHEET 2 OF 2               |
| 600201-3022 | LONGITUDINAL SECTIONS – ROAD 2                            |
| 600201-3023 | LONGITUDINAL SECTIONS – ROADS 3, 4 & 5                    |
| 600201-3030 | OVERALL CONCEPT STORMWATER CATCHMENT PLAN                 |
| 600201-3035 | WETLAND BASIN DETAIL                                      |
| 600201-3037 | TYPICAL SECTIONS - WETLAND BASIN                          |
| 600201-3040 | CONCEPT WATER & SEWER DESIGN                              |
| 600201-3050 | CONCEPT EROSION & SEDIMENT CONTROL PLAN                   |
| 600201-3055 | CONCEPT ELECTRICAL RETICULATION DESIGN                    |
| 600201-3060 | CUT/FILL PLAN                                             |
| 600201-3065 | SITE SECTIONS – 1 of 3                                    |
| 600201-3066 | SITE SECTIONS – 2 of 3                                    |
| 600201-3067 | SITE SECTIONS – 3 of 3                                    |
| 600201-3070 | DETAILS OF MAINTENANCE BAYS FOR GPT                       |
|             |                                                           |