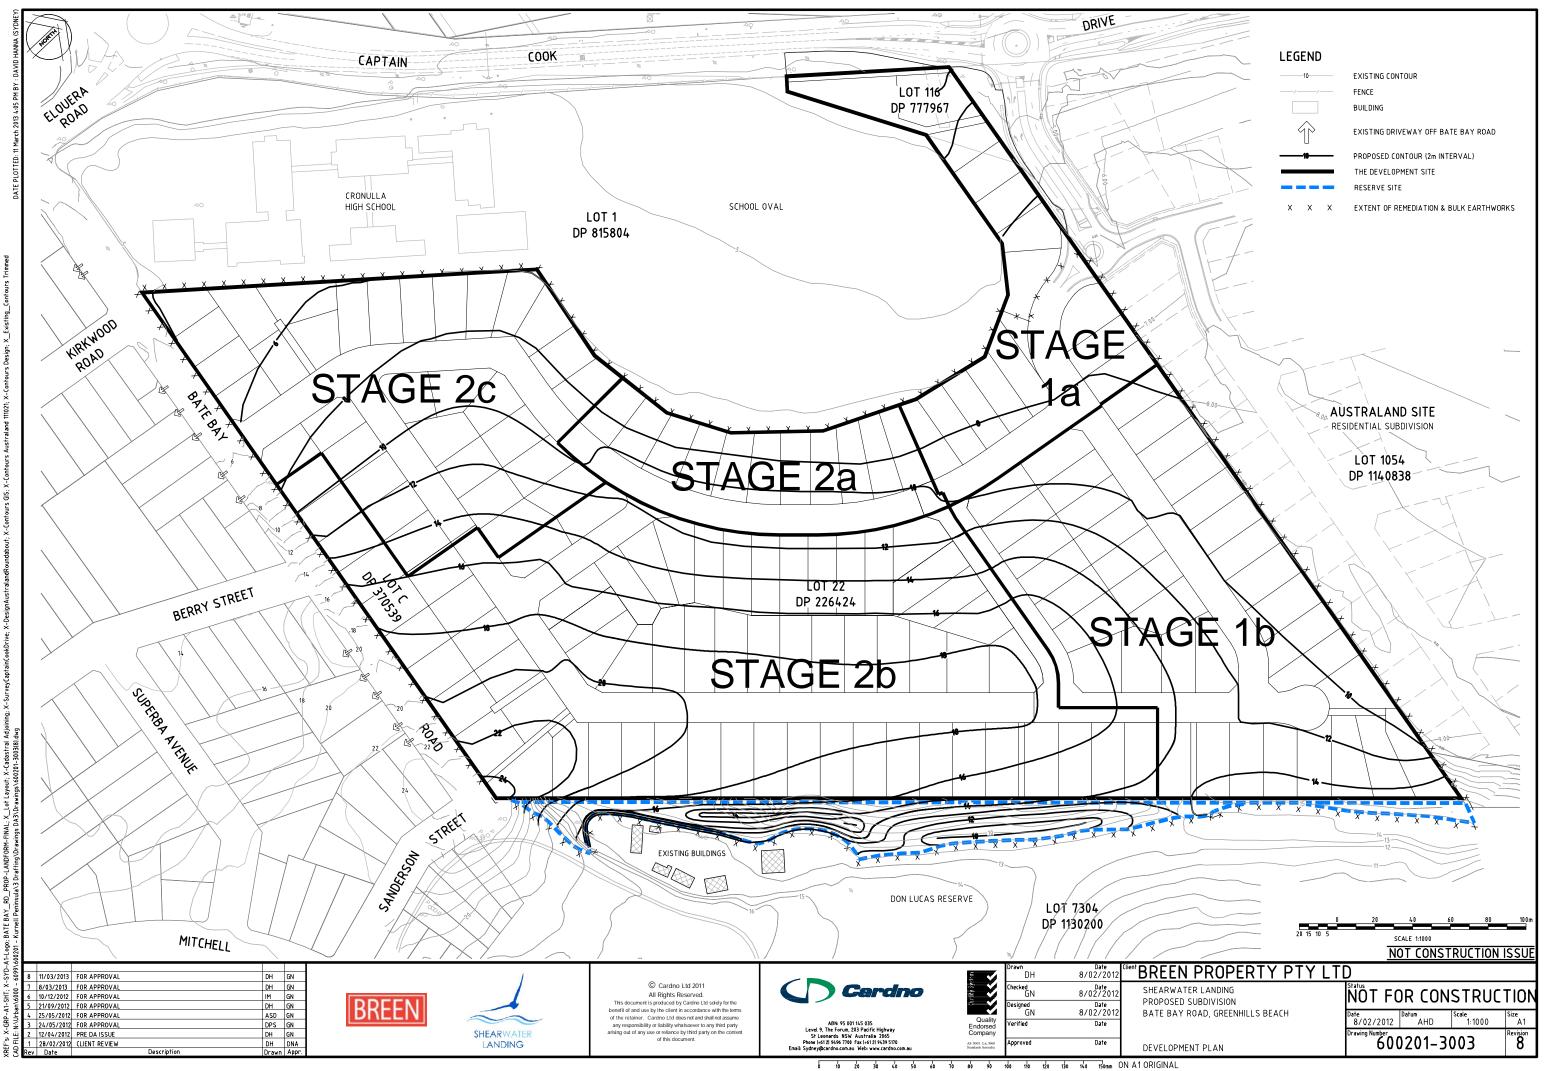

## DRAWING SCHEDULE

| 600201-3001 | COVER SHEET, LOCALITY SKETCH AND DRAWING SCHEDULE         |
|-------------|-----------------------------------------------------------|
| 600201-3002 | EXTENT OF DEVELOPMENT                                     |
| 600201-3003 | DEVELOPMENT PLAN                                          |
| 600201-3005 | OVERALL SITE PLAN AND EXISTING UTILITIES PLAN             |
| 600201-3006 | MASTERPLAN                                                |
| 600201-3007 | OVERALL CONCEPT LAYOUT                                    |
| 600201-3008 | STAGE 1 WORKS                                             |
| 600201-3009 | SUBDIVISION PLAN – STAGE 1A TO STAGE 2B                   |
| 600201-3010 | SUBDIVISION PLAN – STAGE 2C                               |
| 600201-3011 | STAGE 1 TO STAGE 2B GENERAL ARRANGEMENT PLAN SHEET 1 OF 3 |
| 600201-3012 | STAGE 1 TO STAGE 2B GENERAL ARRANGEMENT PLAN SHEET 2 OF 3 |
| 600201-3013 | STAGE 1 TO STAGE 2B GENERAL ARRANGEMENT PLAN SHEET 3 OF 3 |
| 600201-3014 | STAGE 2C GENERAL ARRANGEMENT PLAN SHEET 1 OF 1            |
| 600201-3015 | TYPICAL CROSS SECTIONS - SHEET 1 of 2                     |
| 600201-3016 | TYPICAL CROSS SECTIONS - SHEET 2 of 2                     |
| 600201-3017 | DETAILS SHEET                                             |
| 600201-3020 | LONGITUDINAL SECTIONS – ROAD 1 SHEET 1 OF 2               |
| 600201-3021 | LONGITUDINAL SECTIONS – ROAD 1 SHEET 2 OF 2               |
| 600201-3022 | LONGITUDINAL SECTIONS – ROAD 2                            |
| 600201-3023 | LONGITUDINAL SECTIONS – ROADS 3, 4 & 5                    |
| 600201-3030 | OVERALL CONCEPT STORMWATER CATCHMENT PLAN                 |
| 600201-3035 | WETLAND BASIN DETAIL                                      |
| 600201-3037 | TYPICAL SECTIONS - WETLAND BASIN                          |
| 600201-3040 | CONCEPT WATER & SEWER DESIGN                              |
| 600201-3050 | CONCEPT EROSION & SEDIMENT CONTROL PLAN                   |
| 600201-3055 | CONCEPT ELECTRICAL RETICULATION DESIGN                    |
| 600201-3060 | CUT/FILL PLAN                                             |
| 600201-3065 | SITE SECTIONS – 1 of 3                                    |
| 600201-3066 | SITE SECTIONS – 2 of 3                                    |
| 600201-3067 | SITE SECTIONS – 3 of 3                                    |
| 600201-3070 | DETAILS OF MAINTENANCE BAYS FOR GPT                       |
|             |                                                           |