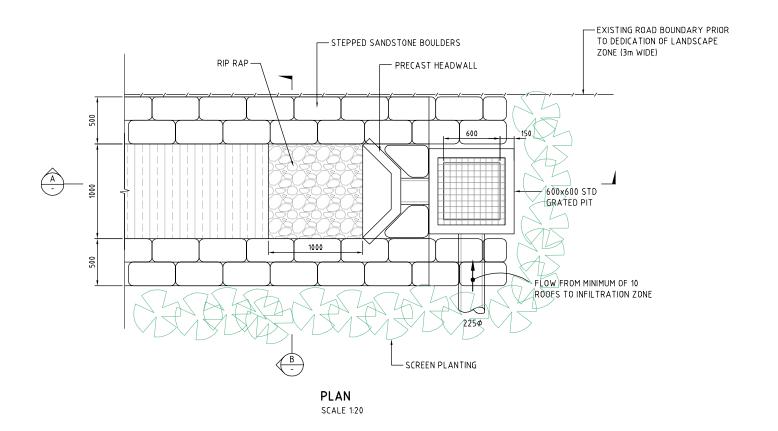

## DRAWING SCHEDULE

| 600201-3001 | COVER SHEET, LOCALITY SKETCH AND DRAWING SCHEDULE         |
|-------------|-----------------------------------------------------------|
| 600201-3002 | EXTENT OF DEVELOPMENT                                     |
| 600201-3003 | DEVELOPMENT PLAN                                          |
| 600201-3005 | OVERALL SITE PLAN AND EXISTING UTILITIES PLAN             |
| 600201-3006 | MASTERPLAN                                                |
| 600201-3007 | OVERALL CONCEPT LAYOUT                                    |
| 600201-3008 | STAGE 1 WORKS                                             |
| 600201-3009 | SUBDIVISION PLAN – STAGE 1A TO STAGE 2B                   |
| 600201-3010 | SUBDIVISION PLAN – STAGE 2C                               |
| 600201-3011 | STAGE 1 TO STAGE 2B GENERAL ARRANGEMENT PLAN SHEET 1 OF 3 |
| 600201-3012 | STAGE 1 TO STAGE 2B GENERAL ARRANGEMENT PLAN SHEET 2 OF 3 |
| 600201-3013 | STAGE 1 TO STAGE 2B GENERAL ARRANGEMENT PLAN SHEET 3 OF 3 |
| 600201-3014 | STAGE 2C GENERAL ARRANGEMENT PLAN SHEET 1 OF 1            |
| 600201-3015 | TYPICAL CROSS SECTIONS - SHEET 1 of 2                     |
| 600201-3016 | TYPICAL CROSS SECTIONS - SHEET 2 of 2                     |
| 600201-3017 | DETAILS SHEET                                             |
| 600201-3020 | LONGITUDINAL SECTIONS – ROAD 1 SHEET 1 OF 2               |
| 600201-3021 | LONGITUDINAL SECTIONS – ROAD 1 SHEET 2 OF 2               |
| 600201-3022 | LONGITUDINAL SECTIONS – ROAD 2                            |
| 600201-3023 | LONGITUDINAL SECTIONS – ROADS 3, 4 & 5                    |
| 600201-3030 | OVERALL CONCEPT STORMWATER CATCHMENT PLAN                 |
| 600201-3035 | WETLAND BASIN DETAIL                                      |
| 600201-3037 | TYPICAL SECTIONS - WETLAND BASIN                          |
| 600201-3040 | CONCEPT WATER & SEWER DESIGN                              |
| 600201-3050 | CONCEPT EROSION & SEDIMENT CONTROL PLAN                   |
| 600201-3055 | CONCEPT ELECTRICAL RETICULATION DESIGN                    |
| 600201-3060 | CUT/FILL PLAN                                             |
| 600201-3065 | SITE SECTIONS – 1 of 3                                    |
| 600201-3066 | SITE SECTIONS – 2 of 3                                    |
| 600201-3067 | SITE SECTIONS – 3 of 3                                    |
| 600201-3070 | DETAILS OF MAINTENANCE BAYS FOR GPT                       |
|             |                                                           |

10,903

261

V3WDE

THINAT

-Cadastral Adjoi

10 20 30 40 50 60 70 80 90 100 110 120 130 140 150mm ON A1 ORIGINAL

A1-Logo; RIP RAP OUTLET DETAIL 600201 - Kurnell Peninsula\3 Drai

-GRP-