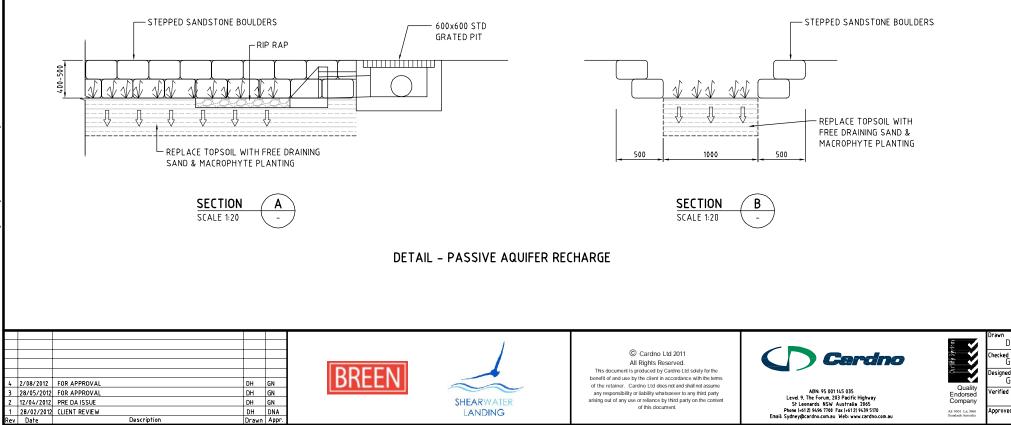

## DRAWING SCHEDULE

| 600201-3001 | COVER SHEET, LOCALITY SKETCH AND DRAWING SCHEDULE         |
|-------------|-----------------------------------------------------------|
| 600201-3002 | EXTENT OF DEVELOPMENT                                     |
| 600201-3003 | DEVELOPMENT PLAN                                          |
| 600201-3005 | OVERALL SITE PLAN AND EXISTING UTILITIES PLAN             |
| 600201-3006 | MASTERPLAN                                                |
| 600201-3007 | OVERALL CONCEPT LAYOUT                                    |
| 600201-3008 | STAGE 1 WORKS                                             |
| 600201-3009 | SUBDIVISION PLAN – STAGE 1A TO STAGE 2B                   |
| 600201-3010 | SUBDIVISION PLAN – STAGE 2C                               |
| 600201-3011 | STAGE 1 TO STAGE 2B GENERAL ARRANGEMENT PLAN SHEET 1 OF 3 |
| 600201-3012 | STAGE 1 TO STAGE 2B GENERAL ARRANGEMENT PLAN SHEET 2 OF 3 |
| 600201-3013 | STAGE 1 TO STAGE 2B GENERAL ARRANGEMENT PLAN SHEET 3 OF 3 |
| 600201-3014 | STAGE 2C GENERAL ARRANGEMENT PLAN SHEET 1 OF 1            |
| 600201-3015 | TYPICAL CROSS SECTIONS - SHEET 1 of 2                     |
| 600201-3016 | TYPICAL CROSS SECTIONS - SHEET 2 of 2                     |
| 600201-3017 | DETAILS SHEET                                             |
| 600201-3020 | LONGITUDINAL SECTIONS – ROAD 1 SHEET 1 OF 2               |
| 600201-3021 | LONGITUDINAL SECTIONS – ROAD 1 SHEET 2 OF 2               |
| 600201-3022 | LONGITUDINAL SECTIONS – ROAD 2                            |
| 600201-3023 | LONGITUDINAL SECTIONS – ROADS 3, 4 & 5                    |
| 600201-3030 | OVERALL CONCEPT STORMWATER CATCHMENT PLAN                 |
| 600201-3035 | WETLAND BASIN DETAIL                                      |
| 600201-3037 | TYPICAL SECTIONS - WETLAND BASIN                          |
| 600201-3040 | CONCEPT WATER & SEWER DESIGN                              |
| 600201-3050 | CONCEPT EROSION & SEDIMENT CONTROL PLAN                   |
| 600201-3055 | CONCEPT ELECTRICAL RETICULATION DESIGN                    |
| 600201-3060 | CUT/FILL PLAN                                             |
| 600201-3065 | SITE SECTIONS – 1 of 3                                    |
| 600201-3066 | SITE SECTIONS – 2 of 3                                    |
| 600201-3067 | SITE SECTIONS – 3 of 3                                    |
| 600201-3070 | DETAILS OF MAINTENANCE BAYS FOR GPT                       |
|             |                                                           |

Date

Date

| 0                                          | 0.4 0.8 1.2 1.6 2m                |  |  |  |  |  |
|--------------------------------------------|-----------------------------------|--|--|--|--|--|
| 0.4                                        | SCALE 1:20                        |  |  |  |  |  |
| 0                                          | <u>1 2 3 4 5m</u>                 |  |  |  |  |  |
| 1                                          | SCALE 1:50                        |  |  |  |  |  |
|                                            | NOT CONSTRUCTION ISSUE            |  |  |  |  |  |
| BREEN PROPERTY PTY LTD                     |                                   |  |  |  |  |  |
| SHEARWATER LANDING<br>PROPOSED SUBDIVISION | NOT FOR CONSTRUCTION              |  |  |  |  |  |
| BATE BAY ROAD, GREENHILLS BEACH            | Date Datum Scale Size AHD 1:50 A1 |  |  |  |  |  |
|                                            | Drawing Number 600201-3017 4      |  |  |  |  |  |
| DETAILS SHEET                              |                                   |  |  |  |  |  |
| A1 ORIGINAL                                |                                   |  |  |  |  |  |