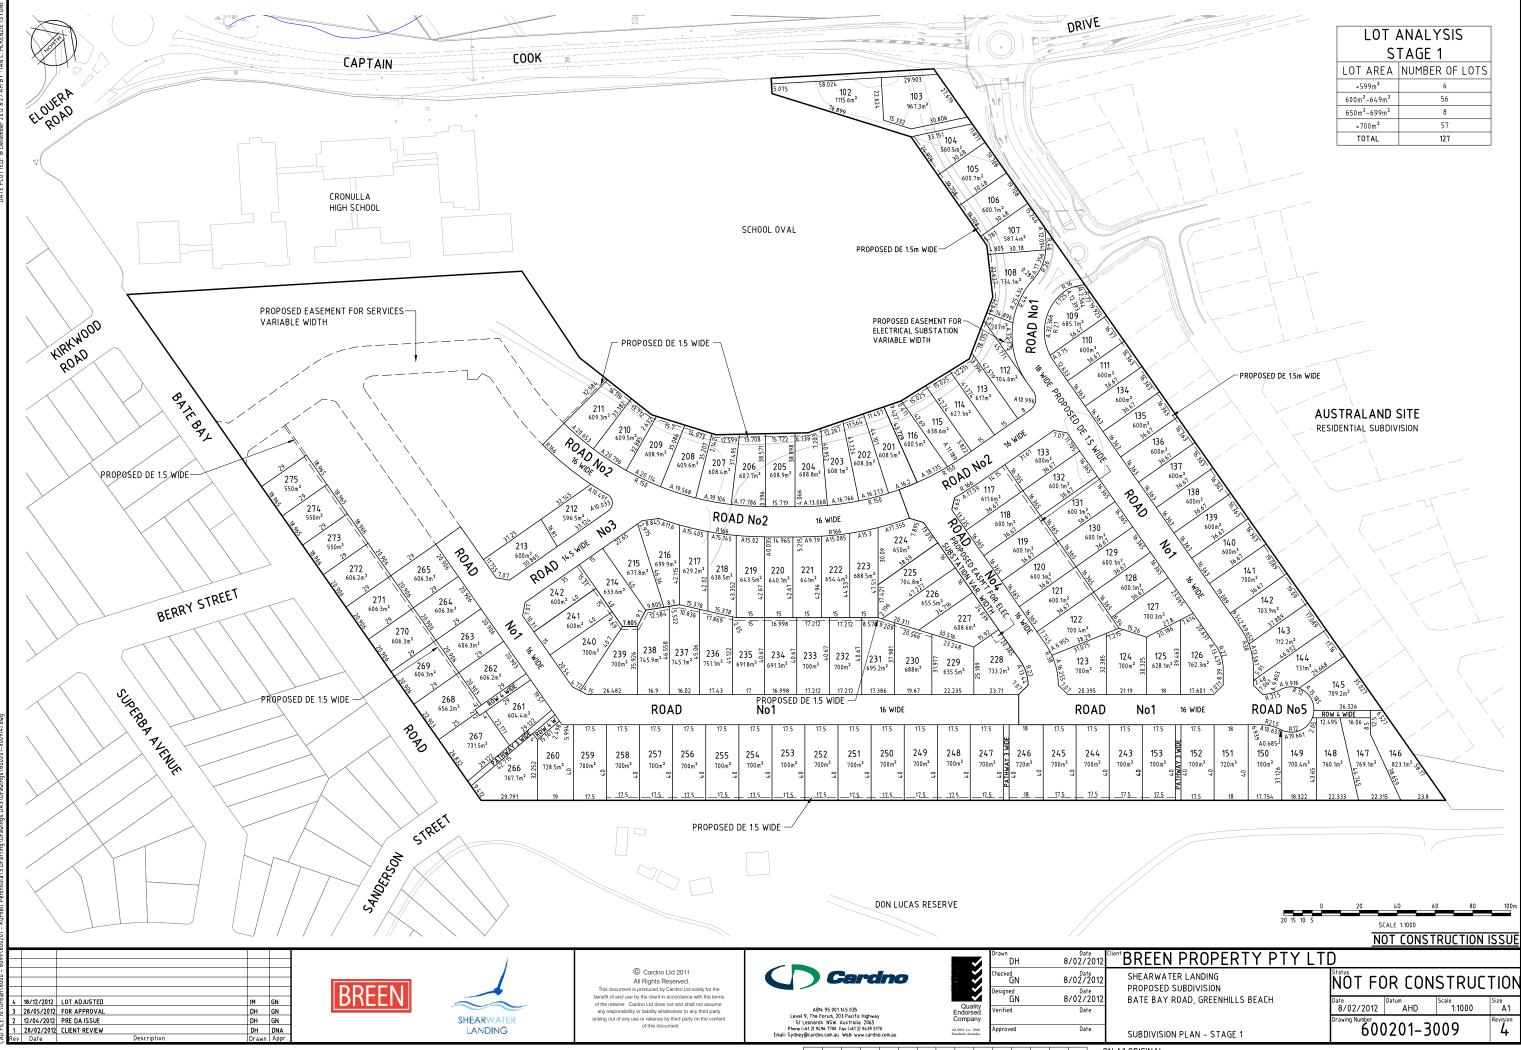

## DRAWING SCHEDULE

| 600201-3001 | COVER SHEET, LOCALITY SKETCH AND DRAWING SCHEDULE         |
|-------------|-----------------------------------------------------------|
| 600201-3002 | EXTENT OF DEVELOPMENT                                     |
| 600201-3003 | DEVELOPMENT PLAN                                          |
| 600201-3005 | OVERALL SITE PLAN AND EXISTING UTILITIES PLAN             |
| 600201-3006 | MASTERPLAN                                                |
| 600201-3007 | OVERALL CONCEPT LAYOUT                                    |
| 600201-3008 | STAGE 1 WORKS                                             |
| 600201-3009 | SUBDIVISION PLAN – STAGE 1A TO STAGE 2B                   |
| 600201-3010 | SUBDIVISION PLAN – STAGE 2C                               |
| 600201-3011 | STAGE 1 TO STAGE 2B GENERAL ARRANGEMENT PLAN SHEET 1 OF 3 |
| 600201-3012 | STAGE 1 TO STAGE 2B GENERAL ARRANGEMENT PLAN SHEET 2 OF 3 |
| 600201-3013 | STAGE 1 TO STAGE 2B GENERAL ARRANGEMENT PLAN SHEET 3 OF 3 |
| 600201-3014 | STAGE 2C GENERAL ARRANGEMENT PLAN SHEET 1 OF 1            |
| 600201-3015 | TYPICAL CROSS SECTIONS - SHEET 1 of 2                     |
| 600201-3016 | TYPICAL CROSS SECTIONS - SHEET 2 of 2                     |
| 600201-3017 | DETAILS SHEET                                             |
| 600201-3020 | LONGITUDINAL SECTIONS – ROAD 1 SHEET 1 OF 2               |
| 600201-3021 | LONGITUDINAL SECTIONS – ROAD 1 SHEET 2 OF 2               |
| 600201-3022 | LONGITUDINAL SECTIONS – ROAD 2                            |
| 600201-3023 | LONGITUDINAL SECTIONS – ROADS 3, 4 & 5                    |
| 600201-3030 | OVERALL CONCEPT STORMWATER CATCHMENT PLAN                 |
| 600201-3035 | WETLAND BASIN DETAIL                                      |
| 600201-3037 | TYPICAL SECTIONS - WETLAND BASIN                          |
| 600201-3040 | CONCEPT WATER & SEWER DESIGN                              |
| 600201-3050 | CONCEPT EROSION & SEDIMENT CONTROL PLAN                   |
| 600201-3055 | CONCEPT ELECTRICAL RETICULATION DESIGN                    |
| 600201-3060 | CUT/FILL PLAN                                             |
| 600201-3065 | SITE SECTIONS – 1 of 3                                    |
| 600201-3066 | SITE SECTIONS – 2 of 3                                    |
| 600201-3067 | SITE SECTIONS – 3 of 3                                    |
| 600201-3070 | DETAILS OF MAINTENANCE BAYS FOR GPT                       |
|             |                                                           |