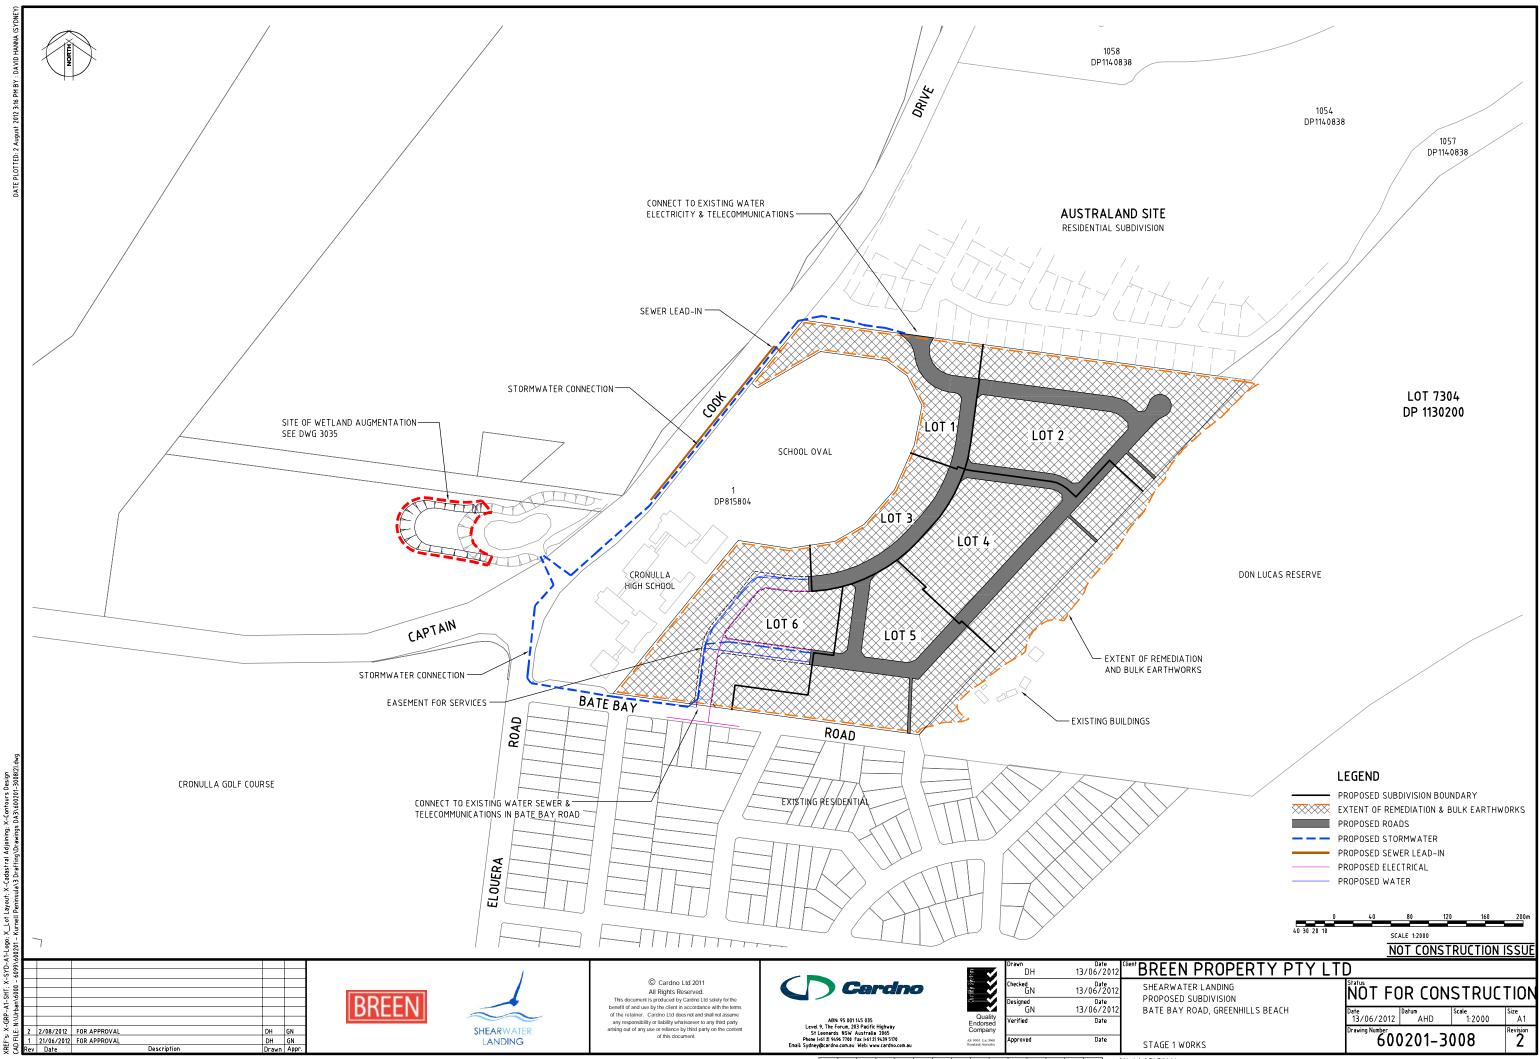

## DRAWING SCHEDULE

| 600201-3001 | COVER SHEET, LOCALITY SKETCH AND DRAWING SCHEDULE         |
|-------------|-----------------------------------------------------------|
| 600201-3002 | EXTENT OF DEVELOPMENT                                     |
| 600201-3003 | DEVELOPMENT PLAN                                          |
| 600201-3005 | OVERALL SITE PLAN AND EXISTING UTILITIES PLAN             |
| 600201-3006 | MASTERPLAN                                                |
| 600201-3007 | OVERALL CONCEPT LAYOUT                                    |
| 600201-3008 | STAGE 1 WORKS                                             |
| 600201-3009 | SUBDIVISION PLAN – STAGE 1A TO STAGE 2B                   |
| 600201-3010 | SUBDIVISION PLAN – STAGE 2C                               |
| 600201-3011 | STAGE 1 TO STAGE 2B GENERAL ARRANGEMENT PLAN SHEET 1 OF 3 |
| 600201-3012 | STAGE 1 TO STAGE 2B GENERAL ARRANGEMENT PLAN SHEET 2 OF 3 |
| 600201-3013 | STAGE 1 TO STAGE 2B GENERAL ARRANGEMENT PLAN SHEET 3 OF 3 |
| 600201-3014 | STAGE 2C GENERAL ARRANGEMENT PLAN SHEET 1 OF 1            |
| 600201-3015 | TYPICAL CROSS SECTIONS - SHEET 1 of 2                     |
| 600201-3016 | TYPICAL CROSS SECTIONS - SHEET 2 of 2                     |
| 600201-3017 | DETAILS SHEET                                             |
| 600201-3020 | LONGITUDINAL SECTIONS – ROAD 1 SHEET 1 OF 2               |
| 600201-3021 | LONGITUDINAL SECTIONS – ROAD 1 SHEET 2 OF 2               |
| 600201-3022 | LONGITUDINAL SECTIONS – ROAD 2                            |
| 600201-3023 | LONGITUDINAL SECTIONS – ROADS 3, 4 & 5                    |
| 600201-3030 | OVERALL CONCEPT STORMWATER CATCHMENT PLAN                 |
| 600201-3035 | WETLAND BASIN DETAIL                                      |
| 600201-3037 | TYPICAL SECTIONS - WETLAND BASIN                          |
| 600201-3040 | CONCEPT WATER & SEWER DESIGN                              |
| 600201-3050 | CONCEPT EROSION & SEDIMENT CONTROL PLAN                   |
| 600201-3055 | CONCEPT ELECTRICAL RETICULATION DESIGN                    |
| 600201-3060 | CUT/FILL PLAN                                             |
| 600201-3065 | SITE SECTIONS – 1 of 3                                    |
| 600201-3066 | SITE SECTIONS – 2 of 3                                    |
| 600201-3067 | SITE SECTIONS – 3 of 3                                    |
| 600201-3070 | DETAILS OF MAINTENANCE BAYS FOR GPT                       |
|             |                                                           |