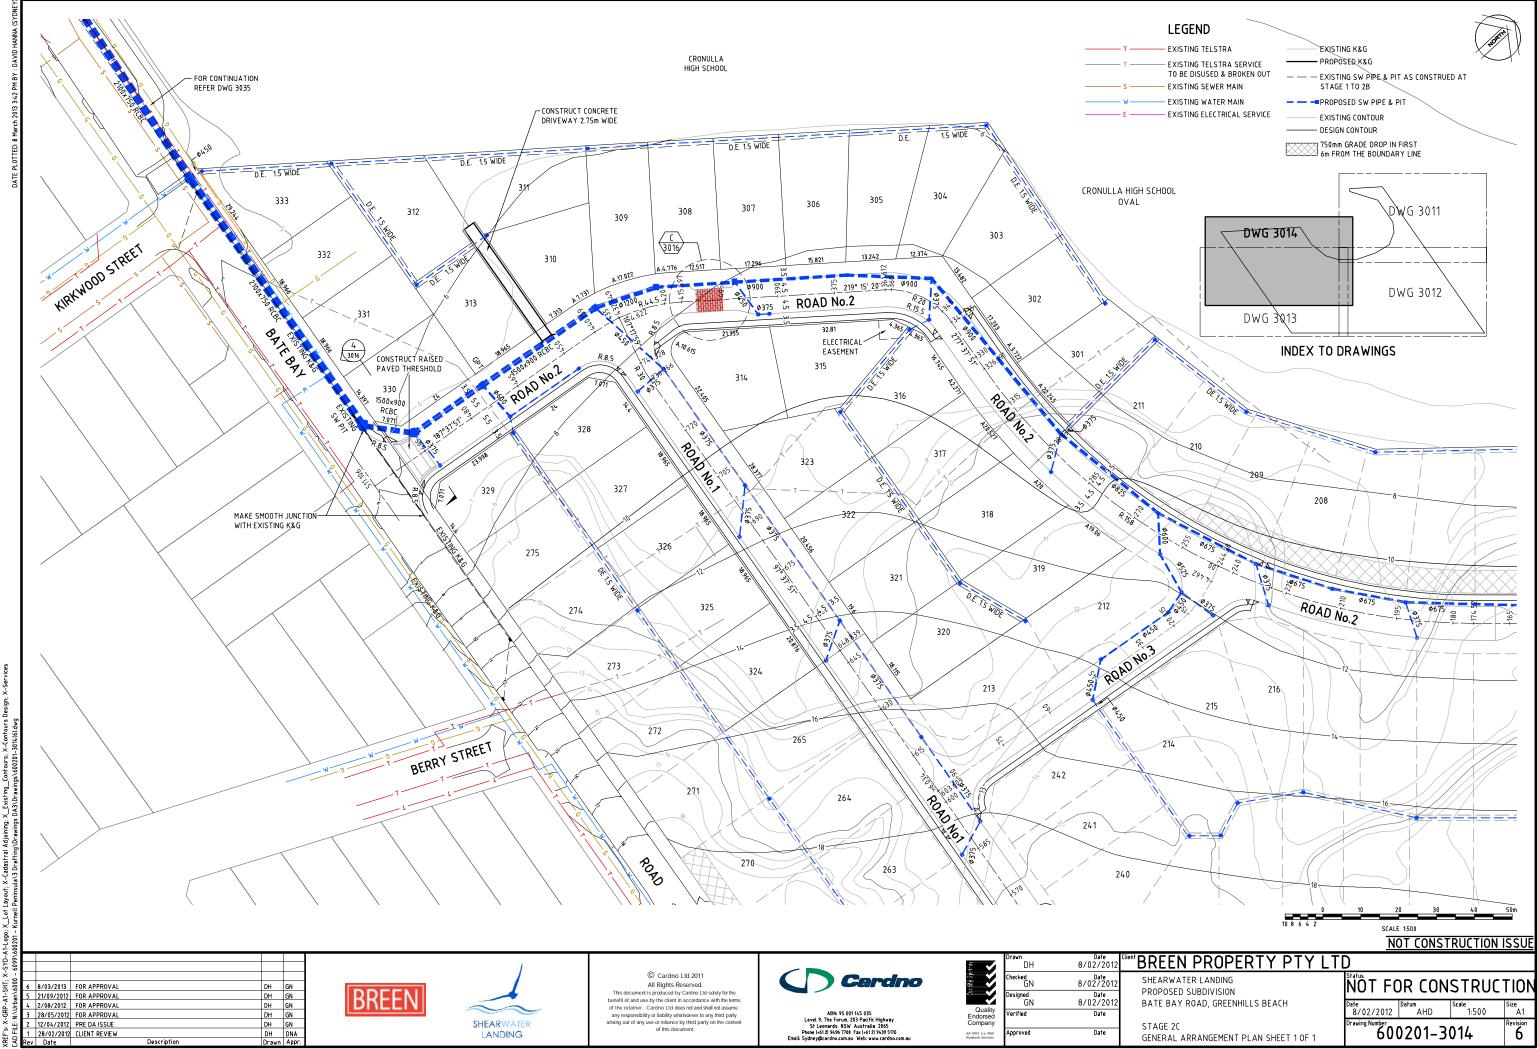

## DRAWING SCHEDULE

| 600201-3001 | COVER SHEET, LOCALITY SKETCH AND DRAWING SCHEDULE         |
|-------------|-----------------------------------------------------------|
| 600201-3002 | EXTENT OF DEVELOPMENT                                     |
| 600201-3003 | DEVELOPMENT PLAN                                          |
| 600201-3005 | OVERALL SITE PLAN AND EXISTING UTILITIES PLAN             |
| 600201-3006 | MASTERPLAN                                                |
| 600201-3007 | OVERALL CONCEPT LAYOUT                                    |
| 600201-3008 | STAGE 1 WORKS                                             |
| 600201-3009 | SUBDIVISION PLAN – STAGE 1A TO STAGE 2B                   |
| 600201-3010 | SUBDIVISION PLAN – STAGE 2C                               |
| 600201-3011 | STAGE 1 TO STAGE 2B GENERAL ARRANGEMENT PLAN SHEET 1 OF 3 |
| 600201-3012 | STAGE 1 TO STAGE 2B GENERAL ARRANGEMENT PLAN SHEET 2 OF 3 |
| 600201-3013 | STAGE 1 TO STAGE 2B GENERAL ARRANGEMENT PLAN SHEET 3 OF 3 |
| 600201-3014 | STAGE 2C GENERAL ARRANGEMENT PLAN SHEET 1 OF 1            |
| 600201-3015 | TYPICAL CROSS SECTIONS - SHEET 1 of 2                     |
| 600201-3016 | TYPICAL CROSS SECTIONS - SHEET 2 of 2                     |
| 600201-3017 | DETAILS SHEET                                             |
| 600201-3020 | LONGITUDINAL SECTIONS – ROAD 1 SHEET 1 OF 2               |
| 600201-3021 | LONGITUDINAL SECTIONS – ROAD 1 SHEET 2 OF 2               |
| 600201-3022 | LONGITUDINAL SECTIONS – ROAD 2                            |
| 600201-3023 | LONGITUDINAL SECTIONS – ROADS 3, 4 & 5                    |
| 600201-3030 | OVERALL CONCEPT STORMWATER CATCHMENT PLAN                 |
| 600201-3035 | WETLAND BASIN DETAIL                                      |
| 600201-3037 | TYPICAL SECTIONS - WETLAND BASIN                          |
| 600201-3040 | CONCEPT WATER & SEWER DESIGN                              |
| 600201-3050 | CONCEPT EROSION & SEDIMENT CONTROL PLAN                   |
| 600201-3055 | CONCEPT ELECTRICAL RETICULATION DESIGN                    |
| 600201-3060 | CUT/FILL PLAN                                             |
| 600201-3065 | SITE SECTIONS – 1 of 3                                    |
| 600201-3066 | SITE SECTIONS – 2 of 3                                    |
| 600201-3067 | SITE SECTIONS – 3 of 3                                    |
| 600201-3070 | DETAILS OF MAINTENANCE BAYS FOR GPT                       |
|             |                                                           |