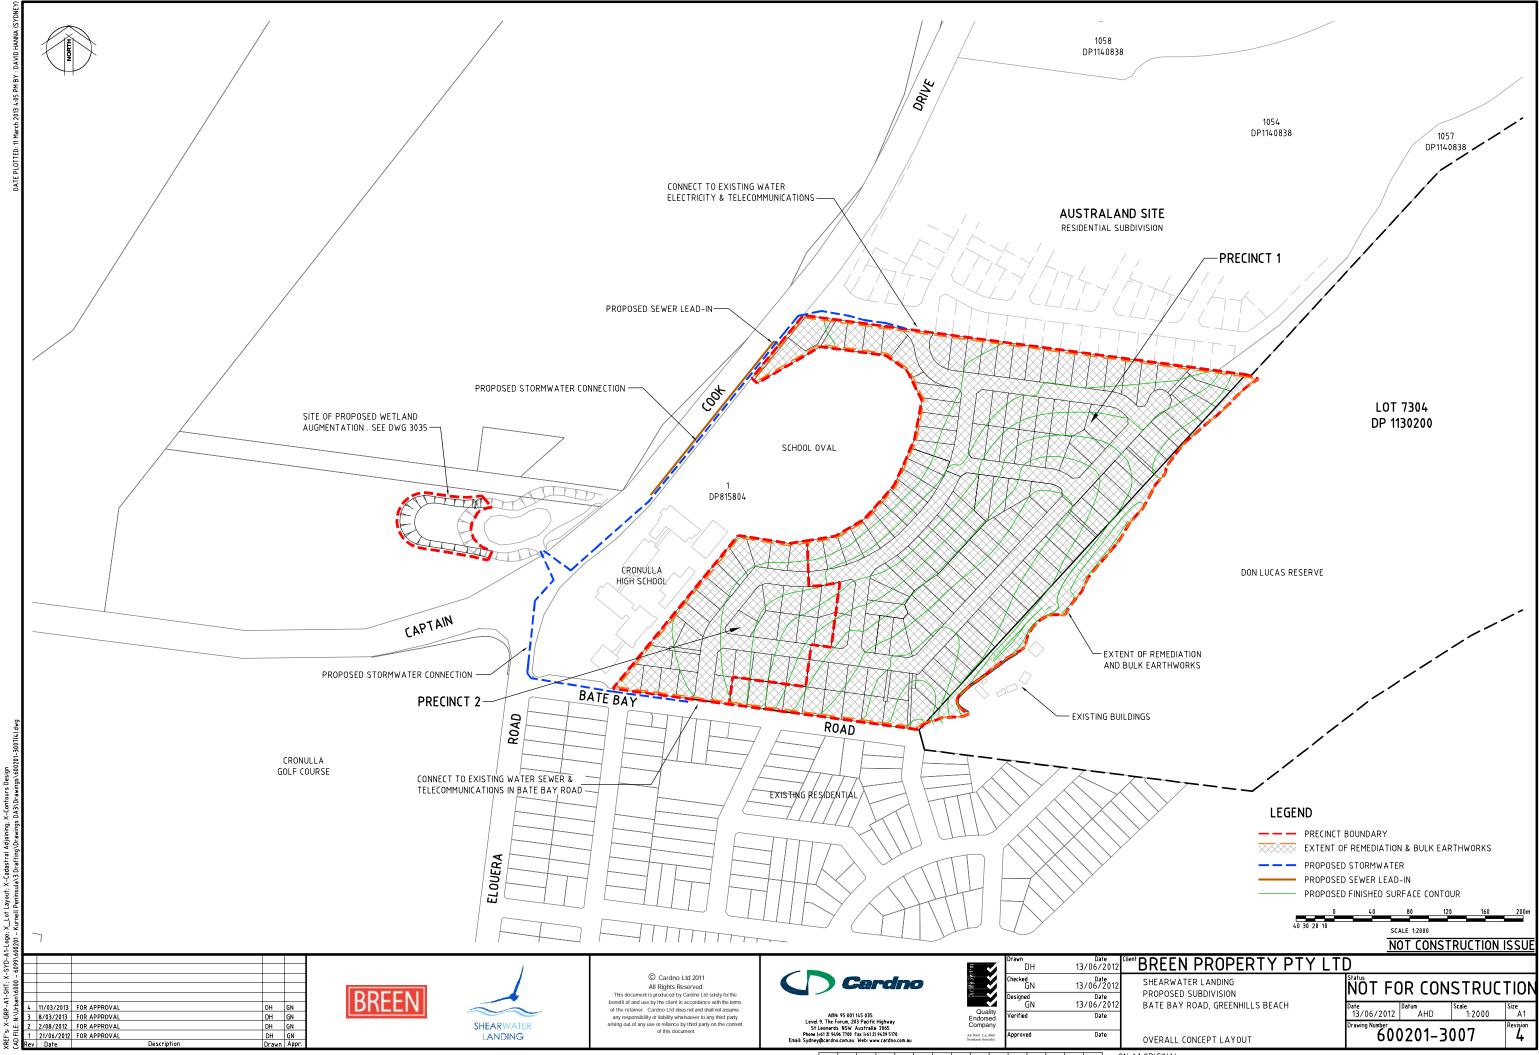

## DRAWING SCHEDULE

| 600201-3001 | COVER SHEET, LOCALITY SKETCH AND DRAWING SCHEDULE         |
|-------------|-----------------------------------------------------------|
| 600201-3002 | EXTENT OF DEVELOPMENT                                     |
| 600201-3003 | DEVELOPMENT PLAN                                          |
| 600201-3005 | OVERALL SITE PLAN AND EXISTING UTILITIES PLAN             |
| 600201-3006 | MASTERPLAN                                                |
| 600201-3007 | OVERALL CONCEPT LAYOUT                                    |
| 600201-3008 | STAGE 1 WORKS                                             |
| 600201-3009 | SUBDIVISION PLAN – STAGE 1A TO STAGE 2B                   |
| 600201-3010 | SUBDIVISION PLAN – STAGE 2C                               |
| 600201-3011 | STAGE 1 TO STAGE 2B GENERAL ARRANGEMENT PLAN SHEET 1 OF 3 |
| 600201-3012 | STAGE 1 TO STAGE 2B GENERAL ARRANGEMENT PLAN SHEET 2 OF 3 |
| 600201-3013 | STAGE 1 TO STAGE 2B GENERAL ARRANGEMENT PLAN SHEET 3 OF 3 |
| 600201-3014 | STAGE 2C GENERAL ARRANGEMENT PLAN SHEET 1 OF 1            |
| 600201-3015 | TYPICAL CROSS SECTIONS - SHEET 1 of 2                     |
| 600201-3016 | TYPICAL CROSS SECTIONS - SHEET 2 of 2                     |
| 600201-3017 | DETAILS SHEET                                             |
| 600201-3020 | LONGITUDINAL SECTIONS – ROAD 1 SHEET 1 OF 2               |
| 600201-3021 | LONGITUDINAL SECTIONS – ROAD 1 SHEET 2 OF 2               |
| 600201-3022 | LONGITUDINAL SECTIONS – ROAD 2                            |
| 600201-3023 | LONGITUDINAL SECTIONS – ROADS 3, 4 & 5                    |
| 600201-3030 | OVERALL CONCEPT STORMWATER CATCHMENT PLAN                 |
| 600201-3035 | WETLAND BASIN DETAIL                                      |
| 600201-3037 | TYPICAL SECTIONS - WETLAND BASIN                          |
| 600201-3040 | CONCEPT WATER & SEWER DESIGN                              |
| 600201-3050 | CONCEPT EROSION & SEDIMENT CONTROL PLAN                   |
| 600201-3055 | CONCEPT ELECTRICAL RETICULATION DESIGN                    |
| 600201-3060 | CUT/FILL PLAN                                             |
| 600201-3065 | SITE SECTIONS – 1 of 3                                    |
| 600201-3066 | SITE SECTIONS – 2 of 3                                    |
| 600201-3067 | SITE SECTIONS – 3 of 3                                    |
| 600201-3070 | DETAILS OF MAINTENANCE BAYS FOR GPT                       |
|             |                                                           |