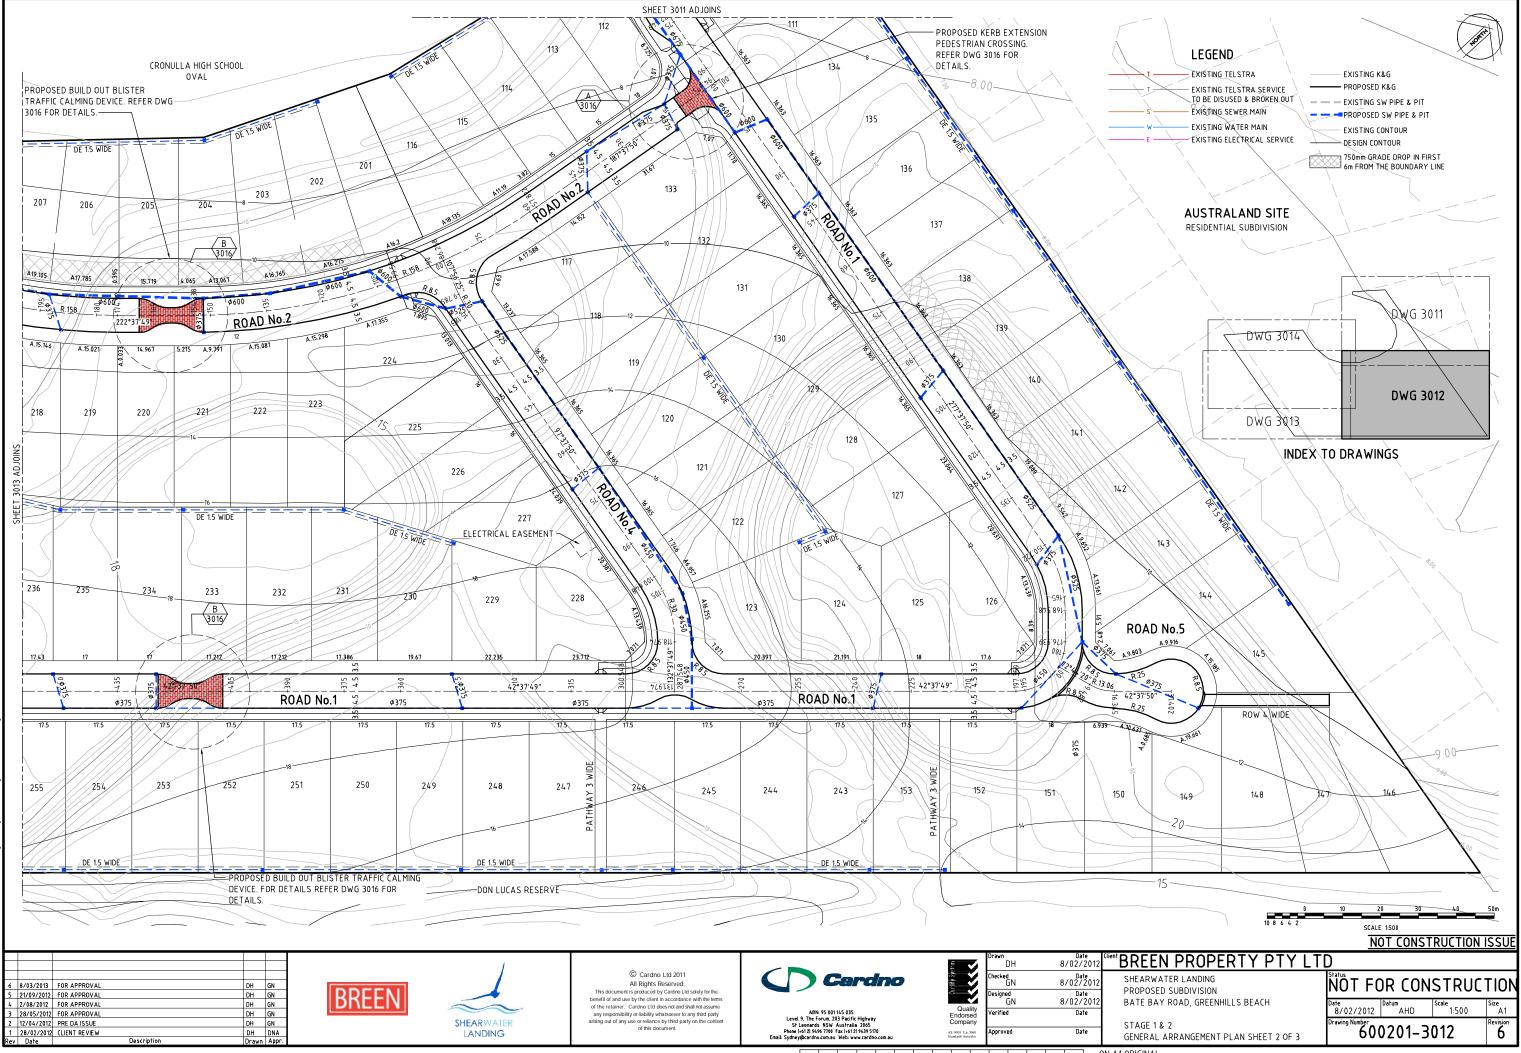

## DRAWING SCHEDULE

| 600201-3001 | COVER SHEET, LOCALITY SKETCH AND DRAWING SCHEDULE         |
|-------------|-----------------------------------------------------------|
| 600201-3002 | EXTENT OF DEVELOPMENT                                     |
| 600201-3003 | DEVELOPMENT PLAN                                          |
| 600201-3005 | OVERALL SITE PLAN AND EXISTING UTILITIES PLAN             |
| 600201-3006 | MASTERPLAN                                                |
| 600201-3007 | OVERALL CONCEPT LAYOUT                                    |
| 600201-3008 | STAGE 1 WORKS                                             |
| 600201-3009 | SUBDIVISION PLAN – STAGE 1A TO STAGE 2B                   |
| 600201-3010 | SUBDIVISION PLAN – STAGE 2C                               |
| 600201-3011 | STAGE 1 TO STAGE 2B GENERAL ARRANGEMENT PLAN SHEET 1 OF 3 |
| 600201-3012 | STAGE 1 TO STAGE 2B GENERAL ARRANGEMENT PLAN SHEET 2 OF 3 |
| 600201-3013 | STAGE 1 TO STAGE 2B GENERAL ARRANGEMENT PLAN SHEET 3 OF 3 |
| 600201-3014 | STAGE 2C GENERAL ARRANGEMENT PLAN SHEET 1 OF 1            |
| 600201-3015 | TYPICAL CROSS SECTIONS - SHEET 1 of 2                     |
| 600201-3016 | TYPICAL CROSS SECTIONS - SHEET 2 of 2                     |
| 600201-3017 | DETAILS SHEET                                             |
| 600201-3020 | LONGITUDINAL SECTIONS – ROAD 1 SHEET 1 OF 2               |
| 600201-3021 | LONGITUDINAL SECTIONS – ROAD 1 SHEET 2 OF 2               |
| 600201-3022 | LONGITUDINAL SECTIONS – ROAD 2                            |
| 600201-3023 | LONGITUDINAL SECTIONS – ROADS 3, 4 & 5                    |
| 600201-3030 | OVERALL CONCEPT STORMWATER CATCHMENT PLAN                 |
| 600201-3035 | WETLAND BASIN DETAIL                                      |
| 600201-3037 | TYPICAL SECTIONS - WETLAND BASIN                          |
| 600201-3040 | CONCEPT WATER & SEWER DESIGN                              |
| 600201-3050 | CONCEPT EROSION & SEDIMENT CONTROL PLAN                   |
| 600201-3055 | CONCEPT ELECTRICAL RETICULATION DESIGN                    |
| 600201-3060 | CUT/FILL PLAN                                             |
| 600201-3065 | SITE SECTIONS – 1 of 3                                    |
| 600201-3066 | SITE SECTIONS – 2 of 3                                    |
| 600201-3067 | SITE SECTIONS – 3 of 3                                    |
| 600201-3070 | DETAILS OF MAINTENANCE BAYS FOR GPT                       |
|             |                                                           |