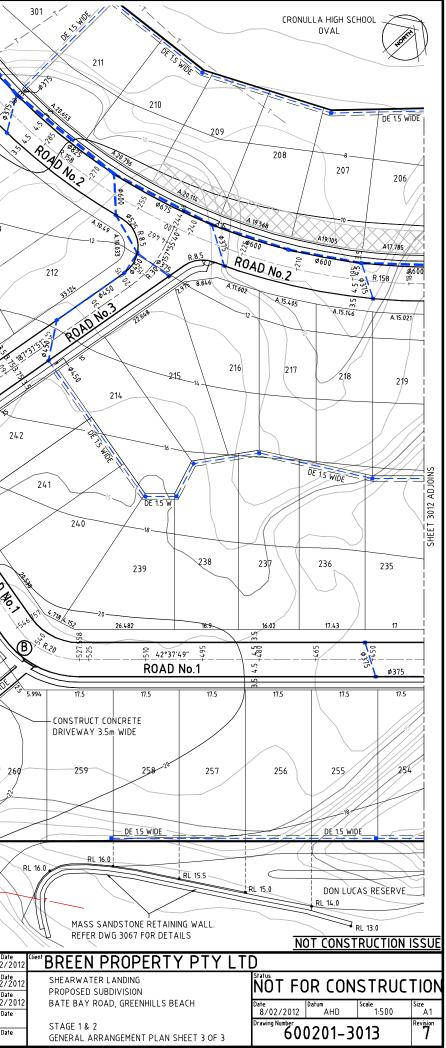

## DRAWING SCHEDULE

| 600201-3001 | COVER SHEET, LOCALITY SKETCH AND DRAWING SCHEDULE         |
|-------------|-----------------------------------------------------------|
| 600201-3002 | EXTENT OF DEVELOPMENT                                     |
| 600201-3003 | DEVELOPMENT PLAN                                          |
| 600201-3005 | OVERALL SITE PLAN AND EXISTING UTILITIES PLAN             |
| 600201-3006 | MASTERPLAN                                                |
| 600201-3007 | OVERALL CONCEPT LAYOUT                                    |
| 600201-3008 | STAGE 1 WORKS                                             |
| 600201-3009 | SUBDIVISION PLAN – STAGE 1A TO STAGE 2B                   |
| 600201-3010 | SUBDIVISION PLAN – STAGE 2C                               |
| 600201-3011 | STAGE 1 TO STAGE 2B GENERAL ARRANGEMENT PLAN SHEET 1 OF 3 |
| 600201-3012 | STAGE 1 TO STAGE 2B GENERAL ARRANGEMENT PLAN SHEET 2 OF 3 |
| 600201-3013 | STAGE 1 TO STAGE 2B GENERAL ARRANGEMENT PLAN SHEET 3 OF 3 |
| 600201-3014 | STAGE 2C GENERAL ARRANGEMENT PLAN SHEET 1 OF 1            |
| 600201-3015 | TYPICAL CROSS SECTIONS - SHEET 1 of 2                     |
| 600201-3016 | TYPICAL CROSS SECTIONS - SHEET 2 of 2                     |
| 600201-3017 | DETAILS SHEET                                             |
| 600201-3020 | LONGITUDINAL SECTIONS – ROAD 1 SHEET 1 OF 2               |
| 600201-3021 | LONGITUDINAL SECTIONS – ROAD 1 SHEET 2 OF 2               |
| 600201-3022 | LONGITUDINAL SECTIONS – ROAD 2                            |
| 600201-3023 | LONGITUDINAL SECTIONS – ROADS 3, 4 & 5                    |
| 600201-3030 | OVERALL CONCEPT STORMWATER CATCHMENT PLAN                 |
| 600201-3035 | WETLAND BASIN DETAIL                                      |
| 600201-3037 | TYPICAL SECTIONS - WETLAND BASIN                          |
| 600201-3040 | CONCEPT WATER & SEWER DESIGN                              |
| 600201-3050 | CONCEPT EROSION & SEDIMENT CONTROL PLAN                   |
| 600201-3055 | CONCEPT ELECTRICAL RETICULATION DESIGN                    |
| 600201-3060 | CUT/FILL PLAN                                             |
| 600201-3065 | SITE SECTIONS – 1 of 3                                    |
| 600201-3066 | SITE SECTIONS – 2 of 3                                    |
| 600201-3067 | SITE SECTIONS – 3 of 3                                    |
| 600201-3070 | DETAILS OF MAINTENANCE BAYS FOR GPT                       |
|             |                                                           |

Quality Endorsed Company

AS 9001 Lic 5960

301 <

212

242

241

AL50

240

259

1 4.718 4.152

315

8375

264

265

269

ROND

323

5.20

324

270

316

321

188

10

13.91

263

CONSTRUCT CONCRETE-DRIVEWAY 3.5m WIDE

Cardno

ABN: 95 001 145 035 Level 9, The Forum, 203 Pacific Highway St Leonards NSW Australia 2065 Phone 1631 9469 TYOO Fax 1641 9439 ST10 Email: Sydney@cardno.com.au Web: www.cardno.co

317

320

7.07

R.8.5

163 90 603,00

Vox.

318

-213

10.313

1.2.1° 3! 5!

<u> {5}</u>}

Ron

Xusi

Roto Boil

B R.20

5.99

RL 16.0

26

8/02/201

Date 8/02/201

Date 8/02/2013

Date

Date

55

10,903

261

V3WDE

THINAT

-Cadastral Adjoi

10 20 30 40 50 60 70 80 90 100 110 120 130 140 150mm ON A1 ORIGINAL

A1-Logo; RIP RAP OUTLET DETAIL 600201 - Kurnell Peninsula\3 Drai

-GRP-